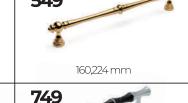

rosette set



### A276 narrow rosette

all handles can be used for narrow rosette for aluminium doors.

bütün modellere uygulanabilir ve aluminyum kapıllarda kullanılabilir.





**A277** mini plate **A278** side plate



**A282** window handle



240mm

**A280** upvc rosette

all handles can be used for upvc rosette for window handle bütün modellere uygulanabilir ve pencere kolu olarak kullanılabilir













**PLATE** and **ROSETTE TYPES** 

all handles can be plate/rosette type

bütün modeller aynalı/rozetli olarak üretilebilir



















245mm



APY



















45mm zinc alloy



**ZPR** 

**ZPM** 

**ZPS** 

**ZPZ** 





52-10 mm zinc alloy



















SRS

SRP

SRA

SHP

ZSQ

SQE

SQL

SQP

SQS



























**57** 

256mm 320mm



































**AB501** 11x24 flat





**AB504** 13x35 flat



**AB505** 14x38 flat



AB506 22x28 corner



**AB507** 15X25 flat



**AB508** 15x25 double



**AB510** 20x20 double



KORA SERIES
on the stand

soup dispenser
sivi sabunluk

cotton holder/pamukluk

brush holder/firçalik

soup dish-sabunluk

t.brush holder
t.triçalik

t.brush holder
t.triçalik













#### renk kartelası

#### standard ZK standard AL

04. BL-mat sivah 04. BL-mat black 9005®



standard ZK standard AL

05. WH-beyaz 05. WH-mat white 9016®



06. IN-inoks 06. IN-inox



07. RS-rose 07. RS-rose gold



08. SN-saten 08. SN-satine

#### standard ZK standard AL

09. CP-krom





standard ZK opsiyonel AL

opsiyonel ZK

opsiyonel AL

29. MCP-mat krom 29. MCP-mat chrome



opsiyonel ZK opsiyonel AL

32.