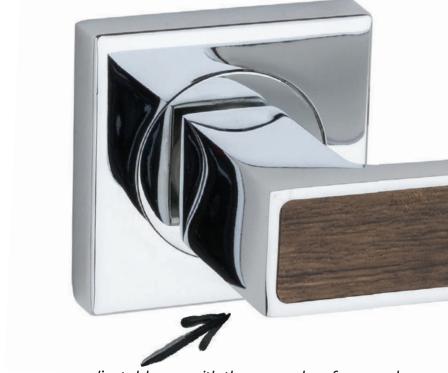

#### **ZKIII** ironniline

**ZK110** ironnipan

5

\*pull handle and cabinet handles

**ZK85** kona-p