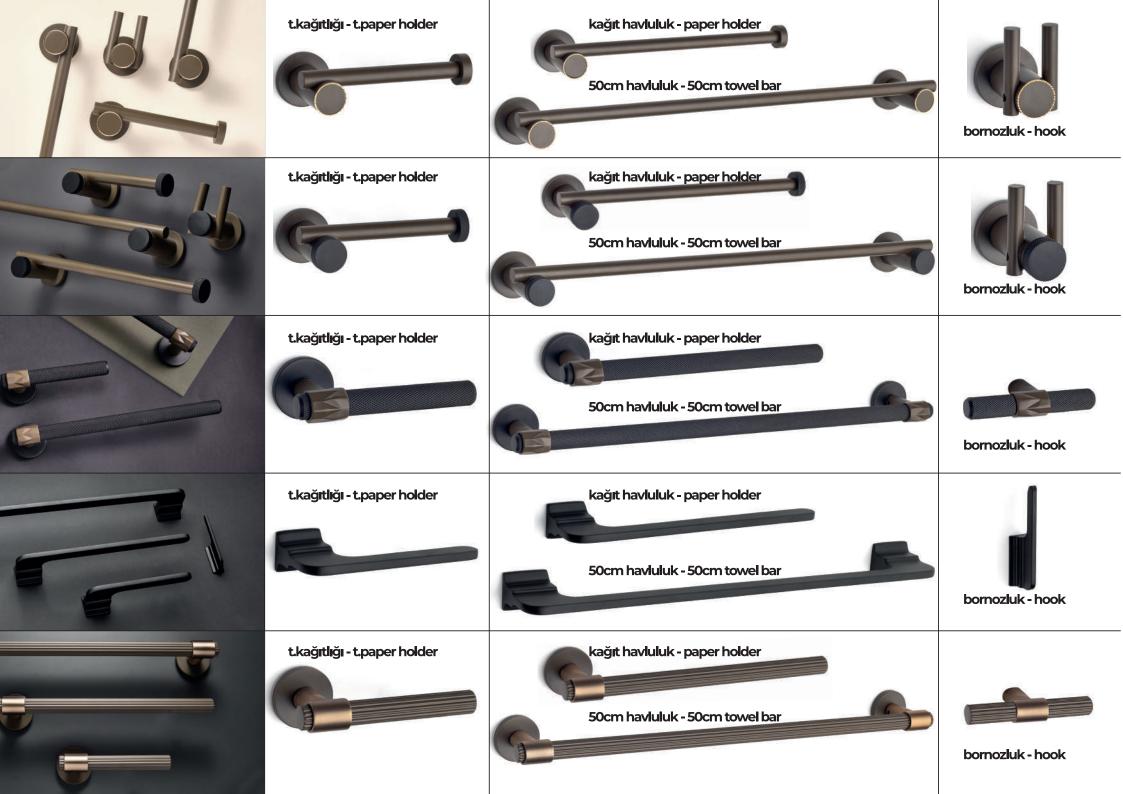

276 narrow rosette

all handles can be used for narrow rosette for aluminium doors.

bütün modellere uygulanabilir ve aluminyum kapıllarda kullanılabilir.





**A277** mini plate **A278** side plate



**A282** window handle



240mm

**A280** upvc rosette

all handles can be used for upvc rosette for window handle bütün modellere uygulanabilir ve pencere kolu olarak kullanılabilir













**PLATE** and **ROSETTE TYPES** 

all handles can be plate/rosette type

bütün modeller aynalı/rozetli olarak üretilebilir



















245mm



APY



















45mm zinc alloy



**ZPR** 

**ZPM** 

**ZPS** 

**ZPZ** 





52-10 mm zinc alloy



















SRS

SRP

SRA

SHP

ZSQ

SQE

SQL

SQP

SQS



























**57** 

256mm 320mm



































**AB501** 11x24 flat





**AB504** 13x35 flat



**AB505** 14x38 flat



AB506 22x28 corner



**AB507** 15X25 flat



**AB508** 15x25 double



**AB510** 20x20 double



KORA SERIES
on the stand

soup dispenser
sivi sabunluk

cotton holder/pamukluk

brush holder/firçalik

soup dish-sabunluk

t.brush holder
t.triçalik

t.brush holder
t.triçalik













#### renk kartelası

#### standard ZK standard AL

04. BL-mat sivah 04. BL-mat black 9005®



standard ZK standard AL

05. WH-beyaz 05. WH-mat white 9016®



06. IN-inoks 06. IN-inox



07. RS-rose 07. RS-rose gold



08. SN-saten 08. SN-satine

#### standard ZK standard AL

09. CP-krom





standard ZK opsiyonel AL

opsiyonel ZK

opsiyonel AL

29. MCP-mat krom 29. MCP-mat chrome



opsiyonel ZK opsiyonel AL

32. MSM-mat Sk füme

32.