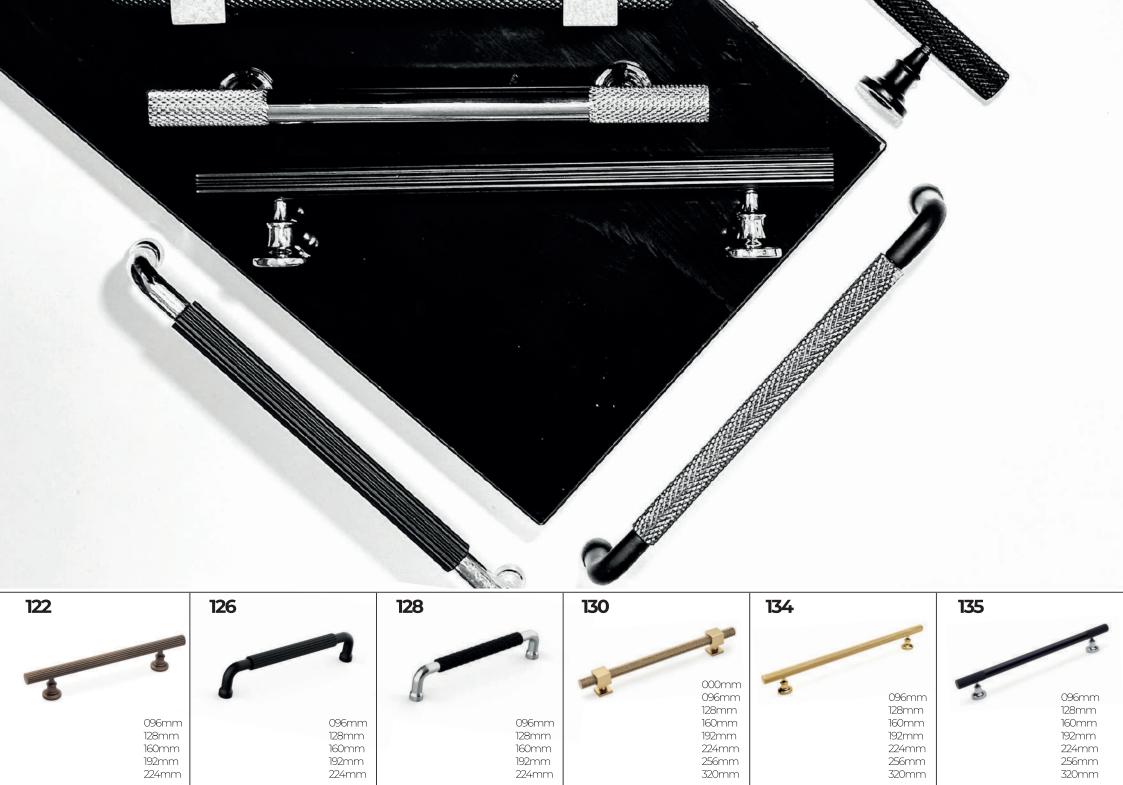

#### **ZKIII** ironniline

**ZK110** ironnipan

5

\*pull handle and cabinet handles

**ZK85** kona-p

### **ZK119** kam

08 SN

**ZK23** round

**ZK79** erva

**ZK68** fusha

14 GP SN \*pull handle, cabinet handle and bathroom series

29 MCP

ZK24 kaira

adjustable pvc with the same door frame color

**ZK60** dem

32-4 MSM BL \*pull handle and bathroom series

**BR79** toline

BR72 vera

**ZK10** posh

**ZK94** rho

**ZK48** slime

**ZK96** lucca

### **BR03** midye

] | 25/75

04 BL

## **ZK42** cigdem

08 SN

BR57 zümrüt

BR58 ürgüp

BR70 yakut

### **ZK20** punto

**ZK28** victoria

**ZK80** arda

**ZK61** makaralı

**ZK82** helen

**ZK76** core

**ZK44** rio

**ZK78** naif

**ZK77** wooda

**ZK04** city

**2,000,000** kapı kolu set / yıl kapasite 67 ülkeye ulaşan Türk tasarımcılarının özgün eserleri

**BR38** istanbul

**ZK66** ibiza

**BR04** sarah

**ZK70** crown

**ZK18** sinan