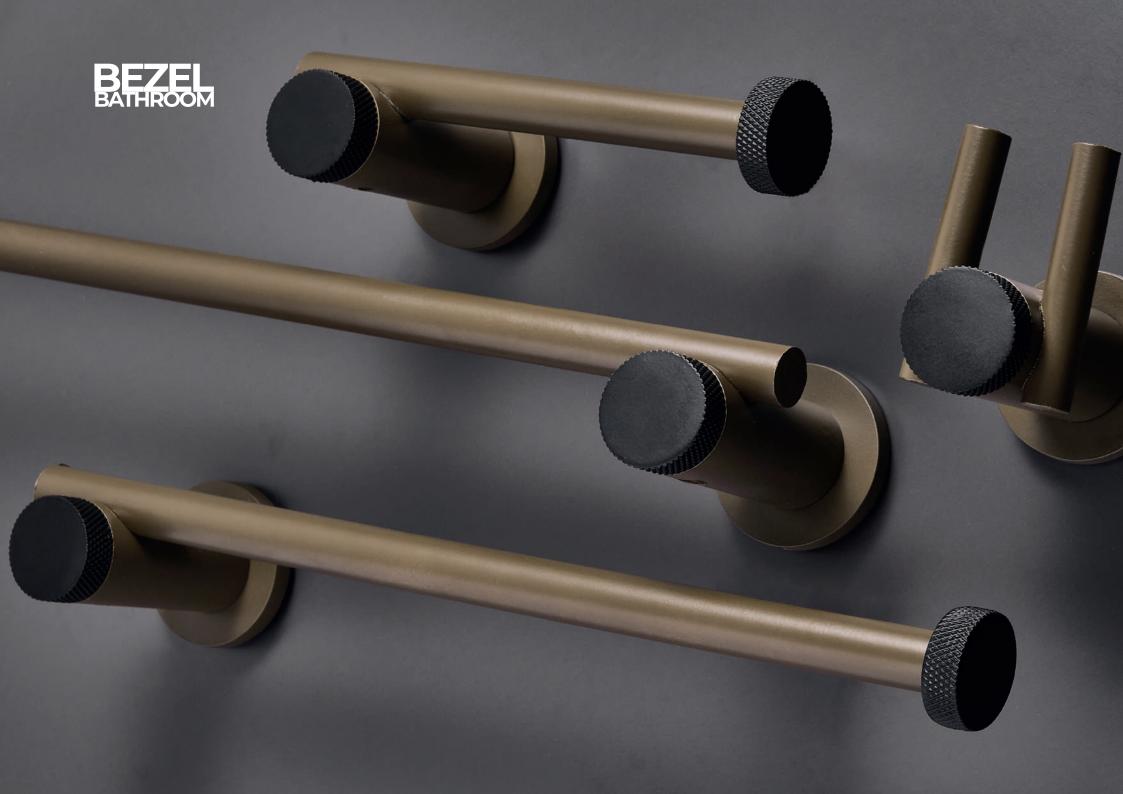

A276 narrow rosette

all handles can be used for narrow rosette for aluminium doors.

bütün modellere uygulanabilir ve aluminyum kapıllarda kullanılabilir.





**A277** mini plate **A278** side plate



**A282** window handle



240mm

**A280** upvc rosette

all handles can be used for upvc rosette for window handle bütün modellere uygulanabilir ve pencere kolu olarak kullanılabilir













**PLATE** and **ROSETTE TYPES** 

all handles can be plate/rosette type

bütün modeller aynalı/rozetli olarak üretilebilir



















245mm



APY



















45mm zinc alloy



**ZPR** 

**ZPM** 

**ZPS** 

**ZPZ** 





52-10 mm zinc alloy



















SRS

SRP

SRA

SHP

ZSQ

SQE

SQL

SQP

SQS



























**57** 

256mm 320mm



































**AB501** 11x24 flat





**AB504** 13x35 flat



**AB505** 14x38 flat



AB506 22x28 corner



**AB507** 15X25 flat



**AB508** 15x25 double



**AB510** 20x20 double



KORA SERIES
on the stand

soup dispenser
sivi sabunluk

cotton holder/pamukluk

brush holder/firçalik

soup dish-sabunluk

t.brush holder
t.triçalik

t.brush holder
t.triçalik













#### renk kartelası

#### standard ZK standard AL

04. BL-mat sivah 04. BL-mat black 9005®



standard ZK standard AL

05. WH-beyaz 05. WH-mat white 9016®



06. IN-inoks 06. IN-inox



07. RS-rose 07. RS-rose gold



08. SN-saten 08. SN-satine

#### standard ZK standard AL

09. CP-krom





standard ZK opsiyonel AL

opsiyonel ZK

opsiyonel AL

29. MCP-mat krom 29. MCP-mat chrome



opsiyonel ZK opsiyonel AL

32. MSM-mat Sk füme

3