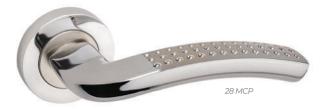

29 MCP

ZK24 kaira

adjustable pvc with the same door frame color

**ZK60** dem

32-4 MSM BL \*pull handle and bathroom series

**BR79** toline

BR72 vera

**ZK10** posh