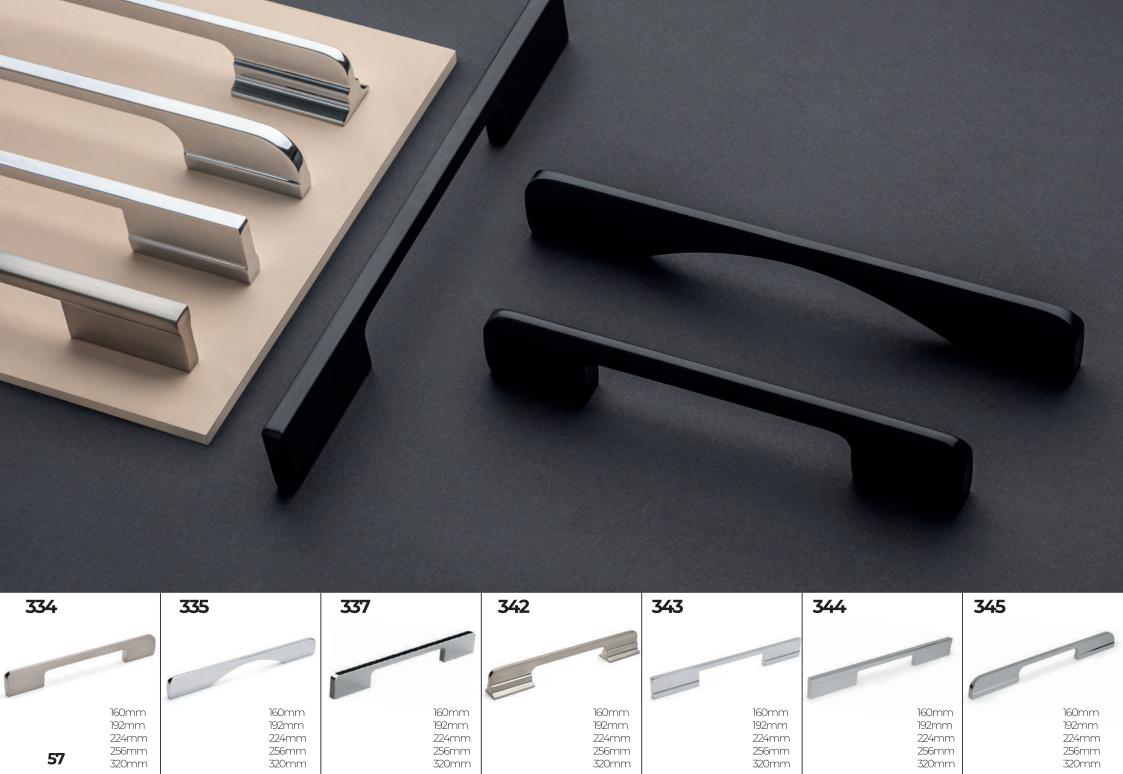

SQP

SQS

**57** 

256mm 320mm

**AB501** 11x24 flat

**AB504** 13x35 flat

**AB505** 14x38 flat

AB506 22x28 corner