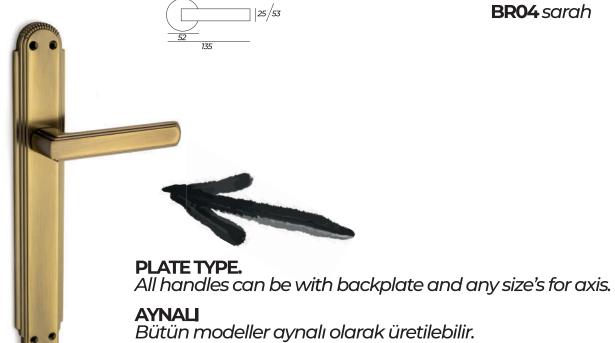

**ZK77** wooda

**ZK04** city

**2,000,000** kapı kolu set / yıl kapasite 67 ülkeye ulaşan Türk tasarımcılarının özgün eserleri

**BR38** istanbul

**ZK66** ibiza

**BR04** sarah

**ZK70** crown

**ZK18** sinan

240mm

**A280** upvc rosette

all handles can be used for upvc rosette for window handle bütün modellere uygulanabilir ve pencere kolu olarak kullanılabilir

**PLATE** and **ROSETTE TYPES** 

all handles can be plate/rosette type

bütün modeller aynalı/rozetli olarak üretilebilir

245mm

APY

45mm zinc alloy

**ZPR** 

**ZPM** 

**ZPS** 

**ZPZ** 