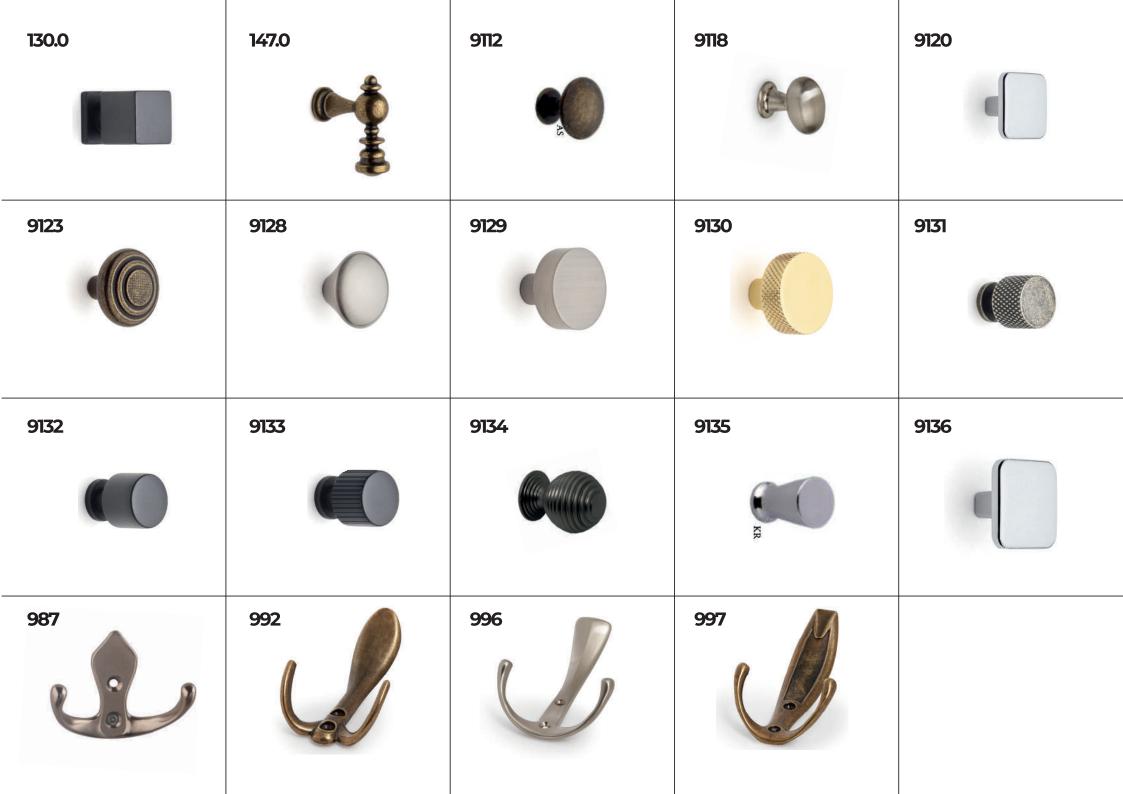

ZK93 OLLO

**ZK95 RECHA** 

ZK96 LUCCA

**ZK97 LINES** 

ZK98 STAIR

ZK119 KAM

LOCKS

CABINET

BATHROOM

ZK99 BEPAN

ZK110 IRONIPN PAGE5

**ZK111 IRONILIN PAGE5** 

ZK121 KONA-D PAGE6

ZK123 GALITA PAGE30

ACCESSORIES PAGE50-52

**7K94 RHO** 

**ZK84 VIOLINE PAGE8** 

**ZK85 KONAPN PAGE6** 

ZK81 VIVA

BR-sarı BR-brass plating

alm standart renkler **BL-mat siyah** 

05. WH-mat beyaz 08. SN-saten 09. CP-krom

13. **GP-titanyum** 

05. WH-mat beyaz IN-inoks 06. 08. SN-saten 09. CP-krom