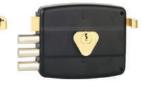

# CODE 400 CYLINDER TYPE

## BEING PROTECTIVE... IT'S IN OUR GENES!

if you interested more in mortise, please contact for locks catalogue

CODE 800 RIM LOCKS

**A241** rosette set