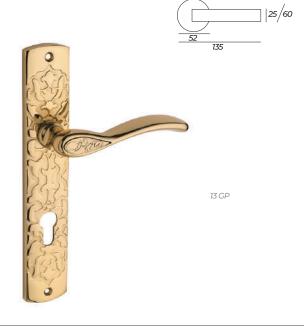

### **ZK119** kam

08 SN

**ZK23** round

**ZK79** erva

**ZK68** fusha

14 GP SN \*pull handle, cabinet handle and bathroom series