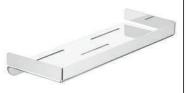

SQP

SQS

**57** 

256mm 320mm

**AB501** 11x24 flat

**AB504** 13x35 flat

**AB505** 14x38 flat

AB506 22x28 corner

**AB507** 15X25 flat

**AB508** 15x25 double

**AB510** 20x20 double

KORA SERIES
on the stand

soup dispenser
sivi sabunluk

cotton holder/pamukluk

brush holder/firçalik

soup dish-sabunluk