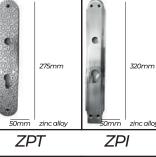

52-10 mm zinc alloy

SRS

SRP

SRA

SHP

ZSQ

SQE

SQL

SQP

SQS

**57** 

256mm 320mm

**AB501** 11x24 flat

**AB504** 13x35 flat

**AB505** 14x38 flat

AB506 22x28 corner