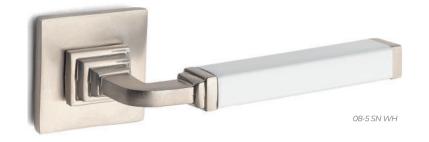

### **ZK119** kam

08 SN

**ZK23** round

**ZK79** erva

**ZK68** fusha

14 GP SN \*pull handle, cabinet handle and bathroom series