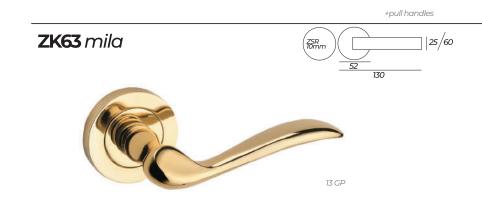

**BR92 HERA** 

**BR94 ELIZA** 

**BR97 FELIX** 

BR96 PAN

**BR11 ASTRA** 

ZK43 MINIMAL PAGE13 ZK44 RIO PAGE29 ZK45 PRIZMA PAGE13 ZK46 RANA PAGE25 ZK47 ESTA PAGE25 **ZK48 SLIME** PAGE19 **ZK49 ALEPAN** PAGE9 ZK50 FUTURA PAGE25 **ZK51 ELIPS** PAGE20 ZK53 BEZEL PAGE4 ZK54 ENA PAGE36 ZK55 KONA PAGE6 **ZK56 ROSE** PAGE37 **ZK57 TULIP** PAGE37 7K58 ADA PAGE7 ZK59 YOMRA PAGE11 ZK60 DEM PAGE15 ZK61 MAKARALPAGE27 ZK62 PUNCH PAGE12 ZK63 MILA PAGE40 ZK64 SULTAN PAGE42 ZK65 SEHZADEPAGE40 ZK66 IBIZA PAGE33 ZK67 ALESSI PAGE9 ZK68 FUSHA PAGE12 ZK69 VIA PAGE28 ZK70 CROWN PAGE35