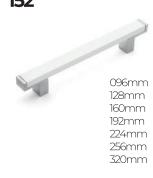

**A241** rosette set



### A276 narrow rosette

all handles can be used for narrow rosette for aluminium doors.

bütün modellere uygulanabilir ve aluminyum kapıllarda kullanılabilir.





**A277** mini plate **A278** side plate



**A282** window handle



240mm

**A280** upvc rosette

all handles can be used for upvc rosette for window handle bütün modellere uygulanabilir ve pencere kolu olarak kullanılabilir













**PLATE** and **ROSETTE TYPES** 

all handles can be plate/rosette type

bütün modeller aynalı/rozetli olarak üretilebilir



















245mm



APY



















45mm zinc alloy



**ZPR** 

**ZPM** 

**ZPS** 

**ZPZ** 





52-10 mm zinc alloy



















SRS

SRP

SRA

SHP

ZSQ

SQE

SQL

SQP

SQS



























**57** 

256mm 320mm



































**AB501** 11x24 flat





**AB504** 13x35 flat



**AB505** 14x38 flat



AB506 22x28 corner



**AB507** 15X25 flat



**AB508** 15x25 double



**AB510** 20x20 double



KORA SERIES
on the stand

soup dispenser
sivi sabunluk

cotton holder/pamukluk

brush holder/firçalik

soup dish-sabunluk

t.brush holder
t.triçalik

t.brush holder
t.triçalik













#### renk kartelası

#### standard ZK standard AL

04. BL-mat sivah 04. BL-mat black 9005®



standard ZK standard AL

05. WH-beyaz 05. WH-mat white 9016®



06. IN-inoks 06. IN-inox



07. RS-rose 07. RS-rose gold



08. SN-saten 08. SN-satine

#### standard ZK standard AL

09. CP-krom





standard ZK opsiyonel AL

opsiyonel ZK

opsiyonel AL

29. MCP-mat krom 29. MCP-m