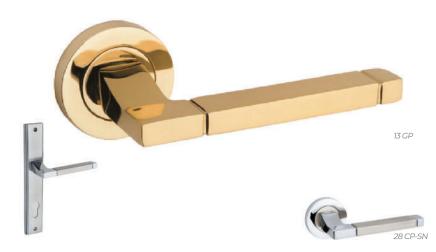

#### **ZKIII** ironniline

**ZK110** ironnipan

5

\*pull handle and cabinet handles

**ZK85** kona-p

### **ZK119** kam

08 SN

**ZK23** round

**ZK79** erva

**ZK68** fusha

14 GP SN \*pull handle, cabinet handle and bathroom series