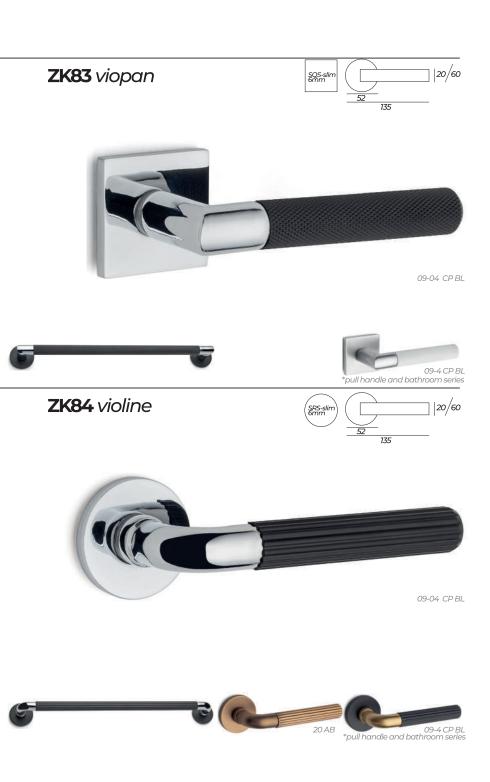

ZK80 ARDA

ZK82 HELEN

ZK83 VIOPAN

7K87 AGVA

ZK88 EXEO

ZK89 MICA

ZK91 TUGRUL

ZK92 BAZMA