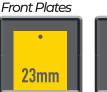

rent 'comfort'
perception the proposes may not mean
anything to you. Comfort makes sense
for, this section for you..

KLASİKLER diye adlandırdık, Konfor görecelidir. Modernin önerdiği güncel 'konfor' algısı sizin için bir anlam ifade etmeyebilir. Sizin için konfor duyguda anlam bulur.





















































ALO1 giza





AL29 trim







08 SN

AL02 venus AL13 beyza

**AL41** wooda







**AL03** agva

**AL15** defne

AL49 zara























AL48 arac

AL24 piramit

**AL43** victoria







08 SN 20 AB

AL92 firat AL2

AL28 luna

AL99 asiyan











# CODE 400 CYLINDER TYPE

## BEING PROTECTIVE... IT'S IN OUR GENES!

















if you interested more in mortise, please contact for locks catalogue















CODE 800 RIM LOCKS



































**A241** rosette set



### A276 narrow rosette

all handles can be used for narrow rosette for aluminium doors.

bütün modellere uygulanabilir ve aluminyum kapıllarda kullanılabilir.





**A277** mini plate **A278** side plate



**A282** window handle



240mm

**A280** upvc rosette

all handles can be used for upvc rosette for window handle bütün modellere uygulanabilir ve pencere kolu olarak kullanılabilir













**PLATE** and **ROSETTE TYPES** 

all handles can be plate/rosette type

bütün modeller aynalı/rozetli olarak üretilebilir



















245mm



APY



















45mm zinc alloy



**ZPR** 

**ZPM** 

**ZPS** 

**ZPZ** 





52-10 mm zinc alloy



















SRS

SRP

SRA

SHP

ZSQ

SQE

SQL

SQP

SQS



























*