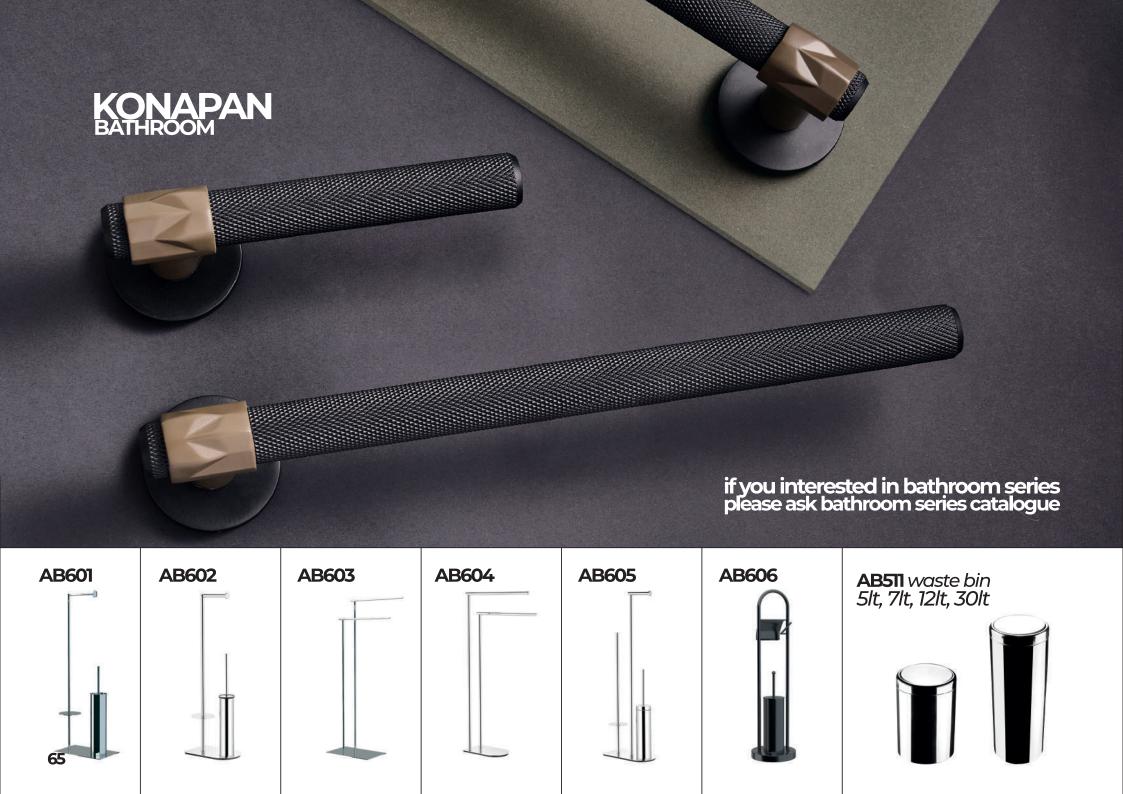

BATHROOM

ZK99 BEPAN

ZK110 IRONIPN PAGE5

**ZK111 IRONILIN PAGE5** 

ZK121 KONA-D PAGE6

ZK123 GALITA PAGE30

ACCESSORIES PAGE50-52

**7K94 RHO** 

**ZK84 VIOLINE PAGE8** 

**ZK85 KONAPN PAGE6** 

ZK81 VIVA

BR-sarı BR-brass plating

alm standart renkler **BL-mat siyah** 

05. WH-mat beyaz 08. SN-saten 09. CP-krom

13. **GP-titanyum** 

05. WH-mat beyaz IN-inoks 06. 08. SN-saten 09. CP-krom