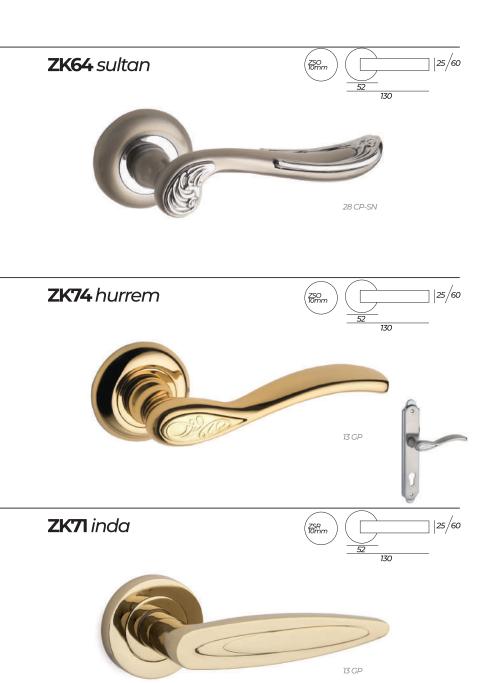

**BR92 HERA** 

**BR94 ELIZA** 

**BR97 FELIX** 

BR96 PAN

**BR11 ASTRA** 

ZK43 MINIMAL PAGE13 ZK44 RIO PAGE29 ZK45 PRIZMA PAGE13 ZK46 RANA PAGE25 ZK47 ESTA PAGE25 **ZK48 SLIME** PAGE19 **ZK49 ALEPAN** PAGE9 ZK50 FUTURA PAGE25 **ZK51 ELIPS** PAGE20 ZK53 BEZEL PAGE4 ZK54 ENA PAGE36 ZK55 KONA PAGE6 **ZK56 ROSE** PAGE37 **ZK57 TULIP** PAGE37 7K58 ADA PAGE7 ZK59 YOMRA PAGE11 ZK60 DEM PAGE15 ZK61 MAKARALPAGE27 ZK62 PUNCH PAGE12 ZK63 MILA PAGE40 ZK64 SULTAN PAGE42 ZK65 SEHZADEPAGE40 ZK66 IBIZA PAGE33 ZK67 ALESSI PAGE9 ZK68 FUSHA PAGE12 ZK69 VIA PAGE28 ZK70 CROWN PAGE35

ZK71 INDA

ZK72 CHA

ZK73 SPO

ZK76 CORE

ZK74 HURREM PAGE42

ZK77 WOODA PAGE30

PAGE42

PAGE29