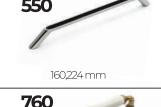

sette set



### A276 narrow rosette

all handles can be used for narrow rosette for aluminium doors.

bütün modellere uygulanabilir ve aluminyum kapıllarda kullanılabilir.





**A277** mini plate **A278** side plate



**A282** window handle



240mm

**A280** upvc rosette

all handles can be used for upvc rosette for window handle bütün modellere uygulanabilir ve pencere kolu olarak kullanılabilir













**PLATE** and **ROSETTE TYPES** 

all handles can be plate/rosette type

bütün modeller aynalı/rozetli olarak üretilebilir



















245mm



APY



















45mm zinc alloy



**ZPR** 

**ZPM** 

**ZPS** 

**ZPZ** 





52-10 mm zinc alloy



















SRS

SRP

SRA

SHP

ZSQ

SQE

SQL

SQP

SQS



























**57** 

256mm 320mm



































**AB501** 11x24 flat





**AB504** 13x35 flat



**AB505** 14x38 flat



AB506 22x28 corner



**AB507** 15X25 flat



**AB508** 15x25 double



**AB510** 20x20 double



KORA SERIES
on the stand

soup dispenser
sivi sabunluk

cotton holder/pamukluk

brush holder/firçalik

soup dish-sabunluk

t.brush holder
t.triçalik

t.brush holder
t.triçalik













#### renk kartelası

#### standard ZK standard AL

04. BL-mat sivah 04. BL-mat black 9005®



standard ZK standard AL

05. WH-beyaz 05. WH-mat white 9016®



06. IN-inoks 06. IN-inox



07. RS-rose 07. RS-rose gold



08. SN-saten 08. SN-satine

#### standard ZK standard AL

09. CP-krom





standard ZK opsiyonel AL

opsiyonel ZK

opsiyonel AL

29. MCP-mat krom 29. MCP-mat chrome



opsiyonel ZK opsiyonel AL

32. MS