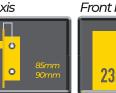

urrent 'comfort'
perception the proposes may not mean
anything to you. Comfort makes sense
for, this section for you..

KLASİKLER diye adlandırdık, Konfor görecelidir. Modernin önerdiği güncel 'konfor' algısı sizin için bir anlam ifade etmeyebilir. Sizin için konfor duyguda anlam bulur.





















































ALO1 giza





AL29 trim







08 SN

AL02 venus AL13 beyza

**AL41** wooda







**AL03** agva

**AL15** defne

AL49 zara























AL48 arac

AL24 piramit

**AL43** victoria







08 SN 20 AB

AL92 firat AL2

AL28 luna

AL99 asiyan











# CODE 400 CYLINDER TYPE

## BEING PROTECTIVE... IT'S IN OUR GENES!

















if you interested more in mortise, please contact for locks catalogue















CODE 800 RIM LOCKS



































**A241** rosette set



### A276 narrow rosette

all handles can be used for narrow rosette for aluminium doors.

bütün modellere uygulanabilir ve aluminyum kapıllarda kullanılabilir.





**A277** mini plate **A278** side plate



**A282** window handle



240mm

**A280** upvc rosette

all handles can be used for upvc rosette for window handle bütün modellere uygulanabilir ve pencere kolu olarak kullanılabilir













**PLATE** and **ROSETTE TYPES** 

all handles can be plate/rosette type

bütün modeller aynalı/rozetli olarak üretilebilir



















245mm



APY



















45mm zinc alloy



**ZPR** 

**ZPM** 

**ZPS** 

**ZPZ** 





52-10 mm zinc alloy



















SRS

SRP

SRA

SHP

ZSQ

SQE

SQL

SQP

SQS