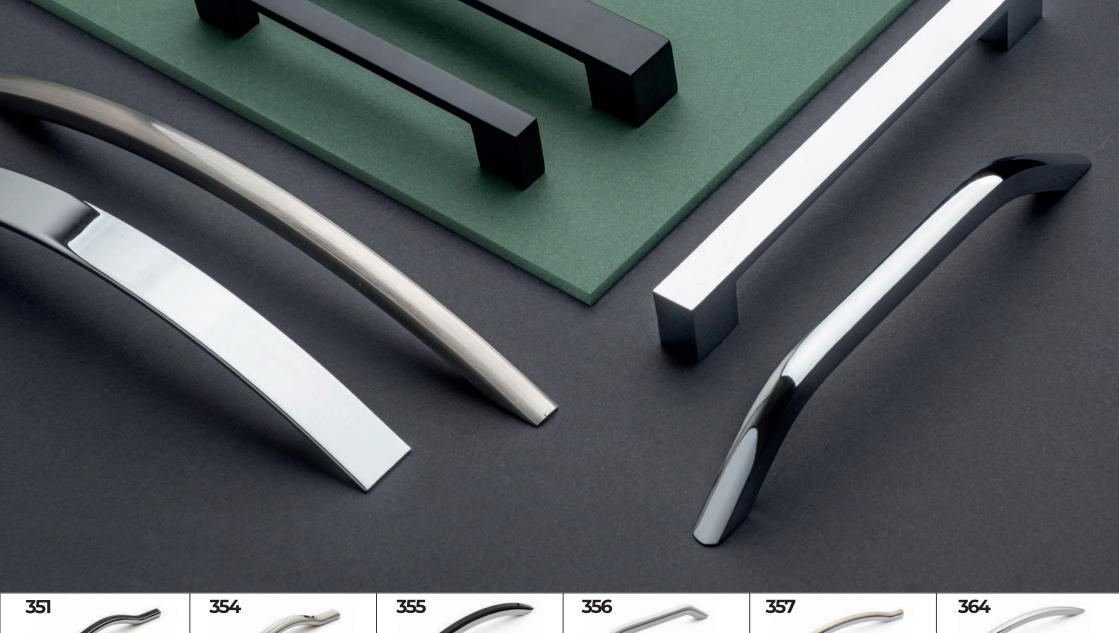

**A241** rosette set



### A276 narrow rosette

all handles can be used for narrow rosette for aluminium doors.

bütün modellere uygulanabilir ve aluminyum kapıllarda kullanılabilir.





**A277** mini plate **A278** side plate



**A282** window handle



240mm

**A280** upvc rosette

all handles can be used for upvc rosette for window handle bütün modellere uygulanabilir ve pencere kolu olarak kullanılabilir













**PLATE** and **ROSETTE TYPES** 

all handles can be plate/rosette type

bütün modeller aynalı/rozetli olarak üretilebilir



















245mm



APY



















45mm zinc alloy



**ZPR** 

**ZPM** 

**ZPS** 

**ZPZ** 





52-10 mm zinc alloy



















SRS

SRP

SRA

SHP

ZSQ

SQE

SQL

SQP

SQS



























**57** 

256mm 320mm



































**AB501** 11x24 flat





**AB504** 13x35 flat



**AB505** 14x38 flat



AB506 22x28 corner



**AB507** 15X25 flat



**AB508** 15x25 double



**AB510** 20x20 double



KORA SERIES
on the stand

soup dispenser
sivi sabunluk

cotton holder/pamukluk

brush holder/firçalik

soup dish-sabunluk

t.brush holder
t.triçalik

t.brush holder
t.triçalik













#### renk kartelası

#### standard ZK standard AL

04. BL-mat sivah 04. BL-mat black 9005®



standard ZK standard AL

05. WH-beyaz 05. WH-mat white 9016®



06. IN-inoks 06. IN-inox



07. RS-rose 07. RS-rose gold



08. SN-saten 08. SN-satine

#### standard ZK standard AL

09. CP-krom





standard ZK opsiyonel AL

opsiyonel ZK

opsiyonel AL

29. MCP-mat krom 29. MCP-mat chrome



opsiyonel ZK opsiyo