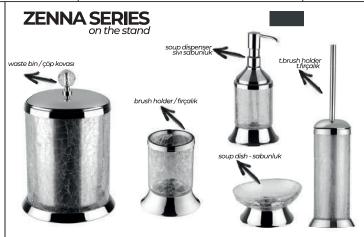

**AB507** 15X25 flat

**AB508** 15x25 double

**AB510** 20x20 double

KORA SERIES
on the stand

soup dispenser
sivi sabunluk

cotton holder/pamukluk

brush holder/firçalik

soup dish-sabunluk

t.brush holder
t.triçalik

t.brush holder
t.triçalik