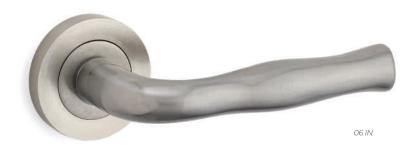

#### standard ZK standard AL

04. BL-mat sivah 04. BL-mat black 9005®

standard ZK standard AL

05. WH-beyaz 05. WH-mat white 9016®

06. IN-inoks 06. IN-inox

07. RS-rose 07. RS-rose gold

08. SN-saten 08. SN-satine