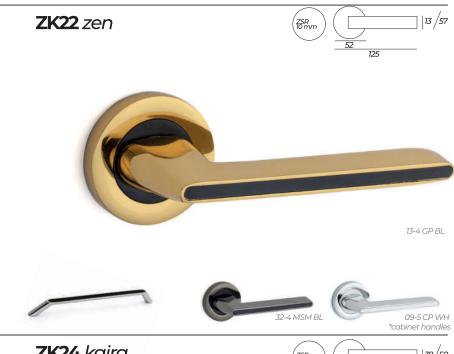

handle and bathroom series





#### otuzbeş.

Otuzbeş yıl önce bu işe başlarken her günün konusu ama çoğumuzun görmezden geleceği bir ürün üreteceğimizin farkındaydık. Eliniz kirlenmeden şekil veremediğimiz bu metal parçaları; temiz ve uzun lakin dolaylı bir tokalaşmaya aracılık edeceklerdi. Elden ele gezmeseler de aynı devinimde onlarda buluşacaktı.

Ve belki, ancak dokunduktan sonra fark edecektiniz bizim çiftler ürettiğimizi.

Biri olmadan diğerinin anlamsız kalacağı bir değiş tokuş. Bizim işimize bakışımızı bu saklı takasa yaklaşımımız belirliyor.

İşimiz; direnç ve zerafet, tutku ve biraz gösteriş ile şekilleniyor.

Ama bu işe bunca zamandır tutkuyla devam etmemizin asıl nedeni; Biri olmadan diğerinin anlam üretemediği o mühim mübadeledir.

Nice yıllara, değişimle.







29 MCP





ZK24 kaira





adjustable pvc with the same door frame color























**ZK60** dem









32-4 MSM BL \*pull handle and bathroom series

**BR79** toline













BR72 vera





















**ZK10** posh



































**ZK94** rho







**ZK48** slime







**ZK96** lucca









































### **BR03** midye











] | 25/75

04 BL

## **ZK42** cigdem



08 SN











BR57 zümrüt









BR58 ürgüp





BR70 yakut



















### **ZK20** punto











**ZK28** victoria















































**ZK80** arda





**ZK61** makaralı











**ZK82** helen





























**ZK76** core







**ZK44** rio























**ZK78** naif







**ZK77** wooda