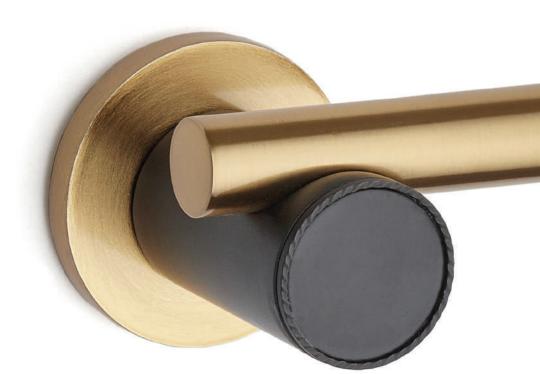

#### **ZKIII** ironniline

**ZK110** ironnipan

5

\*pull handle and cabinet handles

**ZK85** kona-p