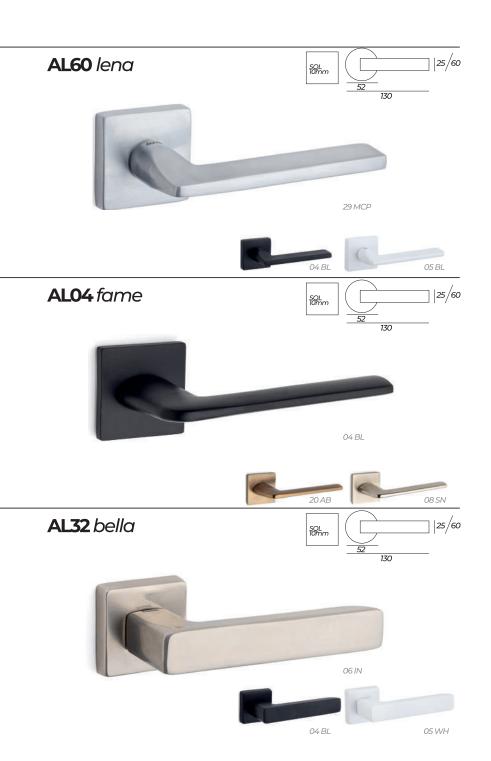

len





























**ZK76** core







**ZK44** rio























**ZK78** naif







**ZK77** wooda







**ZK04** city









**2,000,000** kapı kolu set / yıl kapasite 67 ülkeye ulaşan Türk tasarımcılarının özgün eserleri













**BR38** istanbul



**ZK66** ibiza



**BR04** sarah

















**ZK70** crown







**ZK18** sinan



**BR92** hera























we called **CLASSICS.**comfort is relative, The current 'comfort'
perception the proposes may not mean
anything to you. Comfort makes sense
for, this section for you..

KLASİKLER diye adlandırdık, Konfor görecelidir. Modernin önerdiği güncel 'konfor' algısı sizin için bir anlam ifade etmeyebilir. Sizin için konfor duyguda anlam bulur.





















































ALO1 giza





AL29 trim







08 SN

AL02 venus AL13 beyza

**AL41** wooda







**AL03** agva

**AL15** defne

AL49 zara























AL48 arac

AL24 piramit

**AL43** victoria







08 SN 20 AB

AL92 firat AL2

AL28 luna

AL99 asiyan











# CODE 400 CYLINDER TYPE

## BEING PROTECTIVE... IT'S IN OUR GENES!

















if you interested more in mortise, please contact for locks catalogue















CODE 800 RIM LOCKS



































**A241** rosette set



### A276 narrow rosette

all handles can be used for narrow rosette for aluminium doors.

bütün modellere uygulanabilir ve aluminyum kapıllarda kullanılabilir.





**A277** mini plate **A278** side plate



**A282** window handle



240mm

**A280** upvc rosette

all handles can be used