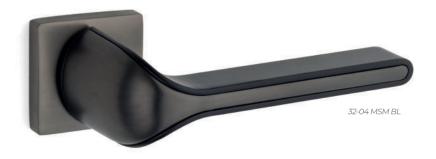

29 MCP

ZK24 kaira

adjustable pvc with the same door frame color

**ZK60** dem

32-4 MSM BL \*pull handle and bathroom series

**BR79** toline

BR72 vera

**ZK10** posh