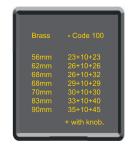

erception the proposes may not mean
anything to you. Comfort makes sense
for, this section for you..

KLASİKLER diye adlandırdık, Konfor görecelidir. Modernin önerdiği güncel 'konfor' algısı sizin için bir anlam ifade etmeyebilir. Sizin için konfor duyguda anlam bulur.





















































ALO1 giza





AL29 trim







08 SN

AL02 venus AL13 beyza

**AL41** wooda







**AL03** agva

**AL15** defne

AL49 zara























AL48 arac

AL24 piramit

**AL43** victoria







08 SN 20 AB

AL92 firat AL2

AL28 luna

AL99 asiyan











# CODE 400 CYLINDER TYPE

## BEING PROTECTIVE... IT'S IN OUR GENES!

















if you interested more in mortise, please contact for locks catalogue















CODE 800 RIM LOCKS



































**A241** rosette set



### A276 narrow rosette

all handles can be used for narrow rosette for aluminium doors.

bütün modellere uygulanabilir ve aluminyum kapıllarda kullanılabilir.





**A277** mini plate **A278** side plate



**A282** window handle



240mm

**A280** upvc rosette

all handles can be used for upvc rosette for window handle bütün modellere uygulanabilir ve pencere kolu olarak kullanılabilir













**PLATE** and **ROSETTE TYPES** 

all handles can be plate/rosette type

bütün modeller aynalı/rozetli olarak üretilebilir



















245mm



APY



















45mm zinc alloy



**ZPR** 

**ZPM** 

**ZPS** 

**ZPZ** 





52-10 mm zinc alloy



















SRS

SRP

SRA

SHP

ZSQ

SQE

SQL

SQP

SQS



























**57** 

256mm 32