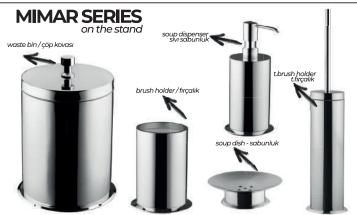

e kolu olarak kullanılabilir













**PLATE** and **ROSETTE TYPES** 

all handles can be plate/rosette type

bütün modeller aynalı/rozetli olarak üretilebilir



















245mm



APY



















45mm zinc alloy



**ZPR** 

**ZPM** 

**ZPS** 

**ZPZ** 





52-10 mm zinc alloy



















SRS

SRP

SRA

SHP

ZSQ

SQE

SQL

SQP

SQS



























**57** 

256mm 320mm



































**AB501** 11x24 flat





**AB504** 13x35 flat



**AB505** 14x38 flat



AB506 22x28 corner



**AB507** 15X25 flat



**AB508** 15x25 double



**AB510** 20x20 double



KORA SERIES
on the stand

soup dispenser
sivi sabunluk

cotton holder/pamukluk

brush holder/firçalik

soup dish-sabunluk

t.brush holder
t.triçalik

t.brush holder
t.triçalik













#### renk kartelası

#### standard ZK standard AL

04. BL-mat sivah 04. BL-mat black 9005®



standard ZK standard AL

05. WH-beyaz 05. WH-mat white 9016®



06. IN-inoks 06. IN-inox



07. RS-rose 07. RS-rose gold



08. SN-saten 08. SN-satine

#### standard ZK standard AL

09. CP-krom





standard ZK opsiyonel AL

opsiyonel ZK

opsiyonel AL

29. MCP-mat krom 29. MCP-mat chrome



opsiyonel ZK opsiyonel AL

32. MSM-mat Sk füme

32. MSM-mat fume

33. MGP-mat Sk Titan 33. MGP-mat gold pl.



opsiyonel ZK opsiyonel AL

40. KJ-kum beji 40. KJ-beige



41. MK-moka 41. MK-mocha

opsiyonel ZK

opsiyonel AL

42. MR-purple

7K14 KAIDA-D PAGE26

ZK15 NATURA PAGE30

ZK16 NURCAN PAGE41

7K27 BOMBE PAGE26

**ZK28 VICTORA PAGE24** 

ZK33 VAVELIF PAGE34

ZK34 HULYA PAGE27

ZK36 BURGAZ PAGE39

ZK3