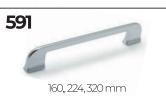

tte set



### A276 narrow rosette

all handles can be used for narrow rosette for aluminium doors.

bütün modellere uygulanabilir ve aluminyum kapıllarda kullanılabilir.





**A277** mini plate **A278** side plate



**A282** window handle



240mm

**A280** upvc rosette

all handles can be used for upvc rosette for window handle bütün modellere uygulanabilir ve pencere kolu olarak kullanılabilir













**PLATE** and **ROSETTE TYPES** 

all handles can be plate/rosette type

bütün modeller aynalı/rozetli olarak üretilebilir



















245mm



APY



















45mm zinc alloy



**ZPR** 

**ZPM** 

**ZPS** 

**ZPZ** 





52-10 mm zinc alloy



















SRS

SRP

SRA

SHP

ZSQ

SQE

SQL

SQP

SQS



























**57** 

256mm 320mm



































**AB501** 11x24 flat





**AB504** 13x35 flat



**AB505** 14x38 flat



AB506 22x28 corner



**AB507** 15X25 flat



**AB508** 15x25 double



**AB510** 20x20 double



KORA SERIES
on the stand

soup dispenser
sivi sabunluk

cotton holder/pamukluk

brush holder/firçalik

soup dish-sabunluk

t.brush holder
t.triçalik

t.brush holder
t.triçalik













#### renk kartelası

#### standard ZK standard AL

04. BL-mat sivah 04. BL-mat black 9005®



standard ZK standard AL

05. WH-beyaz 05. WH-mat white 9016®



06. IN-inoks 06. IN-inox



07. RS-rose 07. RS-rose gold



08. SN-saten 08. SN-satine

#### standard ZK standard AL

09. CP-krom





standard ZK opsiyonel AL

opsiyonel ZK

opsiyonel AL

29. MCP-mat krom 29. MCP-mat chrome



opsiyonel ZK opsiyonel AL

32. MSM-