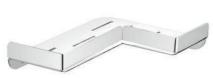

SQP

SQS

**57** 

256mm 320mm

**AB501** 11x24 flat

**AB504** 13x35 flat

**AB505** 14x38 flat

AB506 22x28 corner

**AB507** 15X25 flat

**AB508** 15x25 double

**AB510** 20x20 double

KORA SERIES
on the stand

soup dispenser
sivi sabunluk

cotton holder/pamukluk

brush holder/firçalik

soup dish-sabunluk