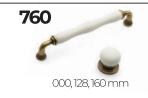

### A276 narrow rosette

all handles can be used for narrow rosette for aluminium doors.

bütün modellere uygulanabilir ve aluminyum kapıllarda kullanılabilir.





**A277** mini plate **A278** side plate



**A282** window handle



240mm

**A280** upvc rosette

all handles can be used for upvc rosette for window handle bütün modellere uygulanabilir ve pencere kolu olarak kullanılabilir













**PLATE** and **ROSETTE TYPES** 

all handles can be plate/rosette type

bütün modeller aynalı/rozetli olarak üretilebilir



















245mm



APY



















45mm zinc alloy



**ZPR** 

**ZPM** 

**ZPS** 

**ZPZ** 





52-10 mm zinc alloy



















SRS

SRP

SRA

SHP

ZSQ

SQE

SQL

SQP

SQS



























**57** 

256mm 320mm



































**AB501** 11x24 flat





**AB504** 13x35 flat



**AB505** 14x38 flat



AB506 22x28 corner



**AB507** 15X25 flat



**AB508** 15x25 double



**AB510** 20x20 double



KORA SERIES
on the stand

soup dispenser
sivi sabunluk

cotton holder/pamukluk

brush holder/firçalik

soup dish-sabunluk

t.brush holder
t.triçalik

t.brush holder
t.triçalik













#### renk kartelası

#### standard ZK standard AL

04. BL-mat sivah 04. BL-mat black 9005®



standard ZK standard AL

05. WH-beyaz 05. WH-mat white 9016®



06. IN-inoks 06. IN-inox



07. RS-rose 07. RS-rose gold



08. SN-saten 08. SN-satine

#### standard ZK standard AL

09. CP-krom





standard ZK opsiyonel AL

opsiyonel ZK

opsiyonel AL

29. MCP-mat krom 29. MCP-mat chrome



opsiyonel ZK opsiyonel AL

32. MSM-mat Sk f