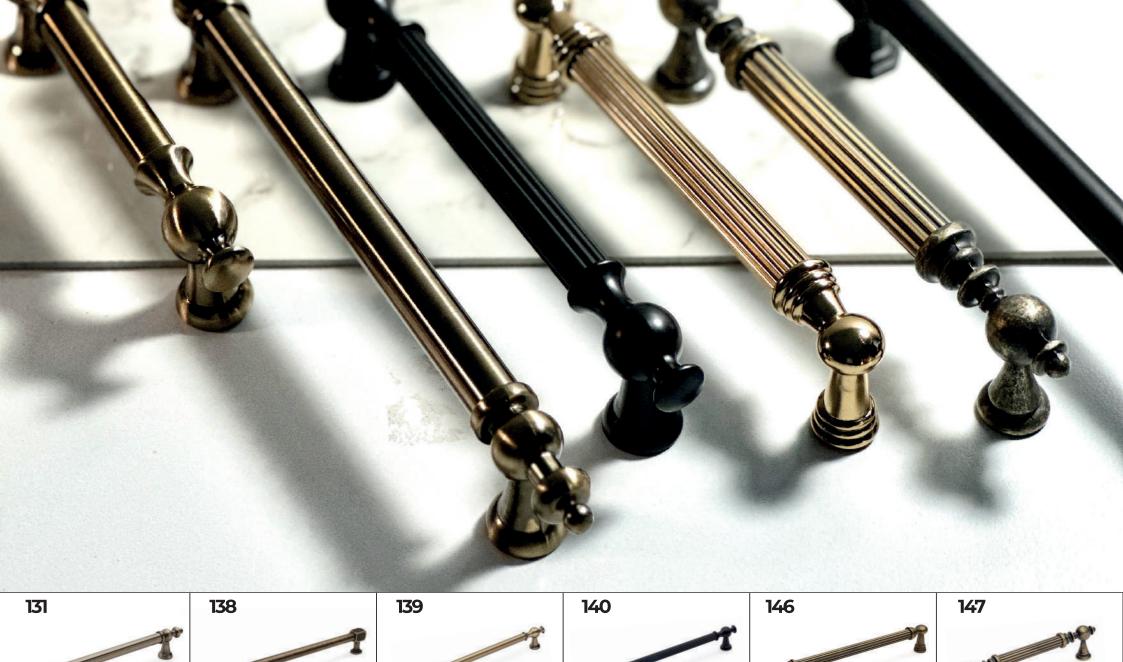

E 800 RIM LOCKS



































**A241** rosette set



### A276 narrow rosette

all handles can be used for narrow rosette for aluminium doors.

bütün modellere uygulanabilir ve aluminyum kapıllarda kullanılabilir.





**A277** mini plate **A278** side plate



**A282** window handle



240mm

**A280** upvc rosette

all handles can be used for upvc rosette for window handle bütün modellere uygulanabilir ve pencere kolu olarak kullanılabilir













**PLATE** and **ROSETTE TYPES** 

all handles can be plate/rosette type

bütün modeller aynalı/rozetli olarak üretilebilir



















245mm



APY



















45mm zinc alloy



**ZPR** 

**ZPM** 

**ZPS** 

**ZPZ** 





52-10 mm zinc alloy



















SRS

SRP

SRA

SHP

ZSQ

SQE

SQL

SQP

SQS



























**57** 

256mm 320mm



































**AB501** 11x24 flat





**AB504** 13x35 flat



**AB505** 14x38 flat



AB506 22x28 corner



**AB507** 15X25 flat



**AB508** 15x25 double



**AB510** 20x20 double



KORA SERIES
on the stand

soup dispenser
sivi sabunluk

cotton holder/pamukluk

brush holder/firçalik

soup dish-sabunluk

t.brush holder
t.triçalik

t.brush holder
t.triçalik













#### renk kartelası

#### standard ZK standard AL

04. BL-mat sivah 04. BL-mat black 9005®



standard ZK standard AL

05. WH-beyaz 05. WH-mat white 9016®



06. IN-inoks 06. IN-inox



07. RS-rose 07. RS-rose gold



08. SN-saten 08. SN-satine

#### standard ZK standard AL

09. CP-krom





standard ZK opsiyonel AL

opsiyonel ZK

opsiyonel AL

29. MCP-ma