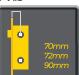

LASSICS.**comfort is relative, The current 'comfort'
perception the proposes may not mean
anything to you. Comfort makes sense
for, this section for you..

KLASİKLER diye adlandırdık, Konfor görecelidir. Modernin önerdiği güncel 'konfor' algısı sizin için bir anlam ifade etmeyebilir. Sizin için konfor duyguda anlam bulur.





















































ALO1 giza





AL29 trim







08 SN

AL02 venus AL13 beyza

**AL41** wooda







**AL03** agva

**AL15** defne

AL49 zara























AL48 arac

AL24 piramit

**AL43** victoria







08 SN 20 AB

AL92 firat AL2

AL28 luna

AL99 asiyan











# CODE 400 CYLINDER TYPE

## BEING PROTECTIVE... IT'S IN OUR GENES!

















if you interested more in mortise, please contact for locks catalogue















CODE 800 RIM LOCKS



































**A241** rosette set



### A276 narrow rosette

all handles can be used for narrow rosette for aluminium doors.

bütün modellere uygulanabilir ve aluminyum kapıllarda kullanılabilir.





**A277** mini plate **A278** side plate



**A282** window handle



240mm

**A280** upvc rosette

all handles can be used for upvc rosette for window handle bütün modellere uygulanabilir ve pencere kolu olarak kullanılabilir













**PLATE** and **ROSETTE TYPES** 

all handles can be plate/rosette type

bütün modeller aynalı/rozetli olarak üretilebilir



















245mm



APY



















45mm zinc alloy



**ZPR** 

**ZPM** 

**ZPS** 

**ZPZ** 





52-10 mm zinc alloy



















SRS

SRP

SRA

SHP

ZSQ

SQE

SQL