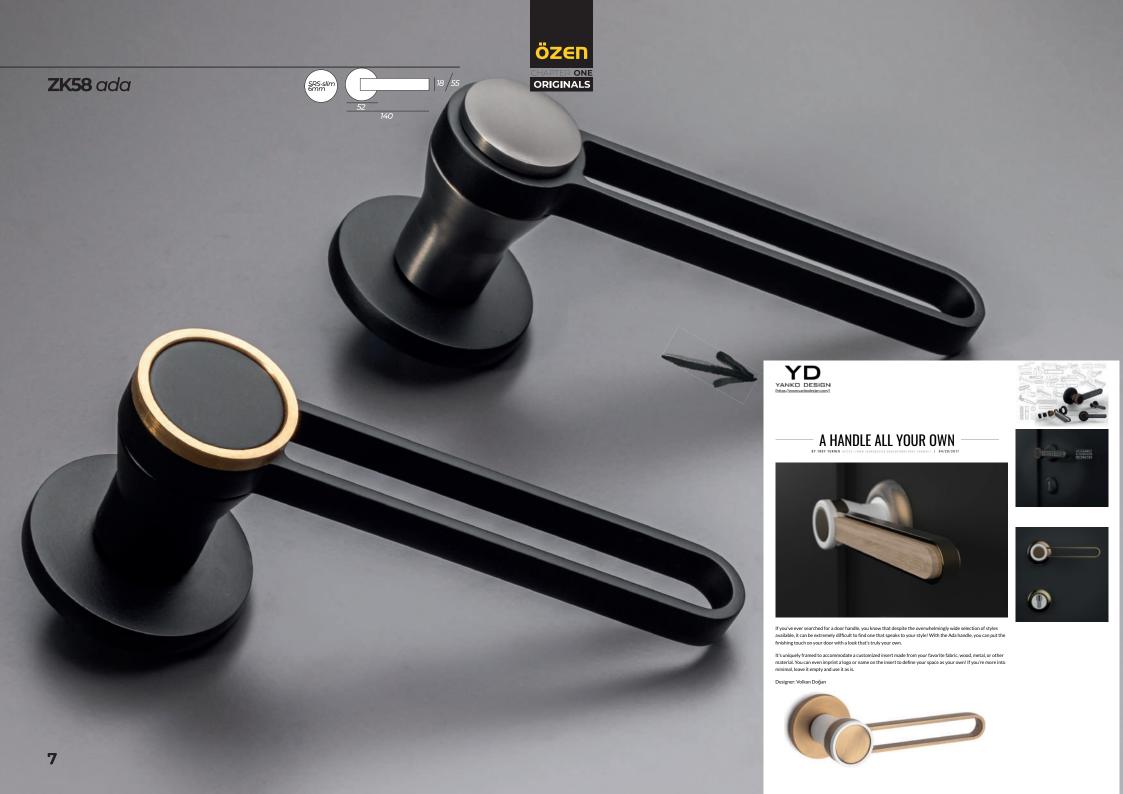

**BR92 HERA** 

**BR94 ELIZA** 

**BR97 FELIX** 

BR96 PAN

**BR11 ASTRA** 

ZK43 MINIMAL PAGE13 ZK44 RIO PAGE29 ZK45 PRIZMA PAGE13 ZK46 RANA PAGE25 ZK47 ESTA PAGE25 **ZK48 SLIME** PAGE19 **ZK49 ALEPAN** PAGE9 ZK50 FUTURA PAGE25 **ZK51 ELIPS** PAGE20 ZK53 BEZEL PAGE4 ZK54 ENA PAGE36 ZK55 KONA PAGE6 **ZK56 ROSE** PAGE37 **ZK57 TULIP** PAGE37 7K58 ADA PAGE7 ZK59 YOMRA PAGE11 ZK60 DEM PAGE15 ZK61 MAKARALPAGE27 ZK62 PUNCH PAGE12 ZK63 MILA PAGE40 ZK64 SULTAN PAGE42 ZK65 SEHZADEPAGE40 ZK66 IBIZA PAGE33 ZK67 ALESSI PAGE9 ZK68 FUSHA PAGE12 ZK69 VIA PAGE28 ZK70 CROWN PAGE35