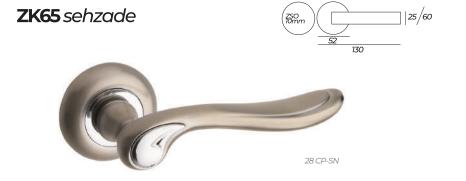

**BR92 HERA** 

**BR94 ELIZA** 

**BR97 FELIX** 

BR96 PAN

**BR11 ASTRA** 

ZK43 MINIMAL PAGE13 ZK44 RIO PAGE29 ZK45 PRIZMA PAGE13 ZK46 RANA PAGE25 ZK47 ESTA PAGE25 **ZK48 SLIME** PAGE19 **ZK49 ALEPAN** PAGE9 ZK50 FUTURA PAGE25 **ZK51 ELIPS** PAGE20 ZK53 BEZEL PAGE4 ZK54 ENA PAGE36 ZK55 KONA PAGE6 **ZK56 ROSE** PAGE37 **ZK57 TULIP** PAGE37 7K58 ADA PAGE7 ZK59 YOMRA PAGE11 ZK60 DEM PAGE15 ZK61 MAKARALPAGE27 ZK62 PUNCH PAGE12 ZK63 MILA PAGE40 ZK64 SULTAN PAGE42 ZK65 SEHZADEPAGE40 ZK66 IBIZA PAGE33 ZK67 ALESSI PAGE9 ZK68 FUSHA PAGE12 ZK69 VIA PAGE28 ZK70 CROWN PAGE35