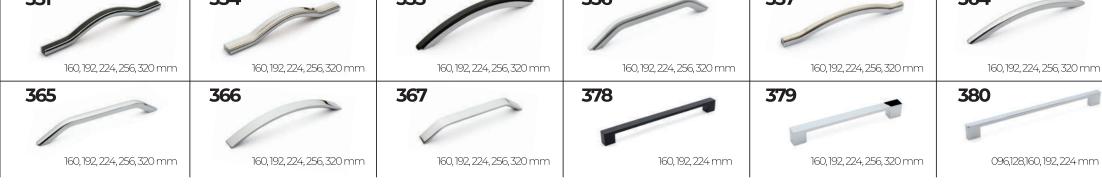

**A241** rosette set



### A276 narrow rosette

all handles can be used for narrow rosette for aluminium doors.

bütün modellere uygulanabilir ve aluminyum kapıllarda kullanılabilir.





**A277** mini plate **A278** side plate



**A282** window handle



240mm

**A280** upvc rosette

all handles can be used for upvc rosette for window handle bütün modellere uygulanabilir ve pencere kolu olarak kullanılabilir













**PLATE** and **ROSETTE TYPES** 

all handles can be plate/rosette type

bütün modeller aynalı/rozetli olarak üretilebilir



















245mm



APY



















45mm zinc alloy



**ZPR** 

**ZPM** 

**ZPS** 

**ZPZ** 





52-10 mm zinc alloy



















SRS

SRP

SRA

SHP

ZSQ

SQE

SQL

SQP

SQS



























**57** 

256mm 320mm



































**AB501** 11x24 flat





**AB504** 13x35 flat



**AB505** 14x38 flat



AB506 22x28 corner



**AB507** 15X25 flat



**AB508** 15x25 double



**AB510** 20x20 double



KORA SERIES
on the stand

soup dispenser
sivi sabunluk

cotton holder/pamukluk

brush holder/firçalik

soup dish-sabunluk

t.brush holder
t.triçalik

t.brush holder
t.triçalik













#### renk kartelası

#### standard ZK standard AL

04. BL-mat sivah 04. BL-mat black 9005®



standard ZK standard AL

05. WH-beyaz 05. WH-mat white 9016®



06. IN-inoks 06. IN-inox



07. RS-rose 07. RS-rose gold



08. SN-saten 08. SN-satine

#### standard ZK standard AL

09. CP-krom





standard ZK opsiyonel AL

opsiyonel ZK

opsiyonel AL

29. MCP-mat krom 29. MCP-mat chrome



opsiyonel ZK opsiyone