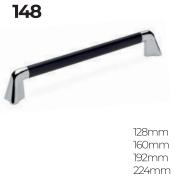

LOCKS



































**A241** rosette set



### A276 narrow rosette

all handles can be used for narrow rosette for aluminium doors.

bütün modellere uygulanabilir ve aluminyum kapıllarda kullanılabilir.





**A277** mini plate **A278** side plate



**A282** window handle



240mm

**A280** upvc rosette

all handles can be used for upvc rosette for window handle bütün modellere uygulanabilir ve pencere kolu olarak kullanılabilir













**PLATE** and **ROSETTE TYPES** 

all handles can be plate/rosette type

bütün modeller aynalı/rozetli olarak üretilebilir



















245mm



APY



















45mm zinc alloy



**ZPR** 

**ZPM** 

**ZPS** 

**ZPZ** 





52-10 mm zinc alloy



















SRS

SRP

SRA

SHP

ZSQ

SQE

SQL

SQP

SQS



























**57** 

256mm 320mm



































**AB501** 11x24 flat





**AB504** 13x35 flat



**AB505** 14x38 flat



AB506 22x28 corner



**AB507** 15X25 flat



**AB508** 15x25 double



**AB510** 20x20 double



KORA SERIES
on the stand

soup dispenser
sivi sabunluk

cotton holder/pamukluk

brush holder/firçalik

soup dish-sabunluk

t.brush holder
t.triçalik

t.brush holder
t.triçalik













#### renk kartelası

#### standard ZK standard AL

04. BL-mat sivah 04. BL-mat black 9005®



standard ZK standard AL

05. WH-beyaz 05. WH-mat white 9016®



06. IN-inoks 06. IN-inox



07. RS-rose 07. RS-rose gold



08. SN-saten 08. SN-satine

#### standard ZK standard AL

09. CP-krom





standard ZK opsiyonel AL

opsiyonel ZK

opsiyonel AL

29. MCP-mat krom 29.