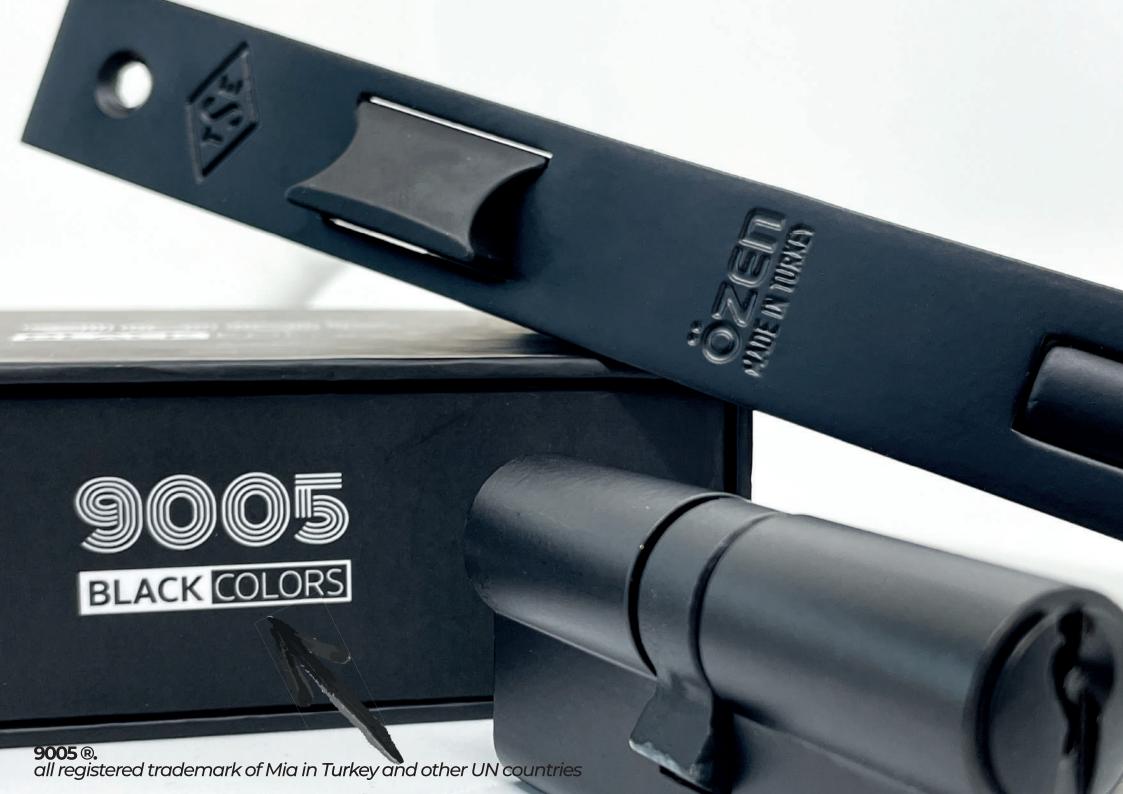

#### standard ZK standard AL

04. BL-mat sivah 04. BL-mat black 9005®

standard ZK standard AL

05. WH-beyaz 05. WH-mat white 9016®

06. IN-inoks 06. IN-inox

07. RS-rose 07. RS-rose gold

08. SN-saten 08. SN-satine