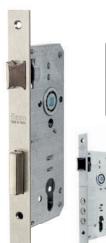

# CODE 400 CYLINDER TYPE

## BEING PROTECTIVE... IT'S IN OUR GENES!

if you interested more in mortise, please contact for locks catalogue

CODE 800 RIM LOCKS

**A241** rosette set