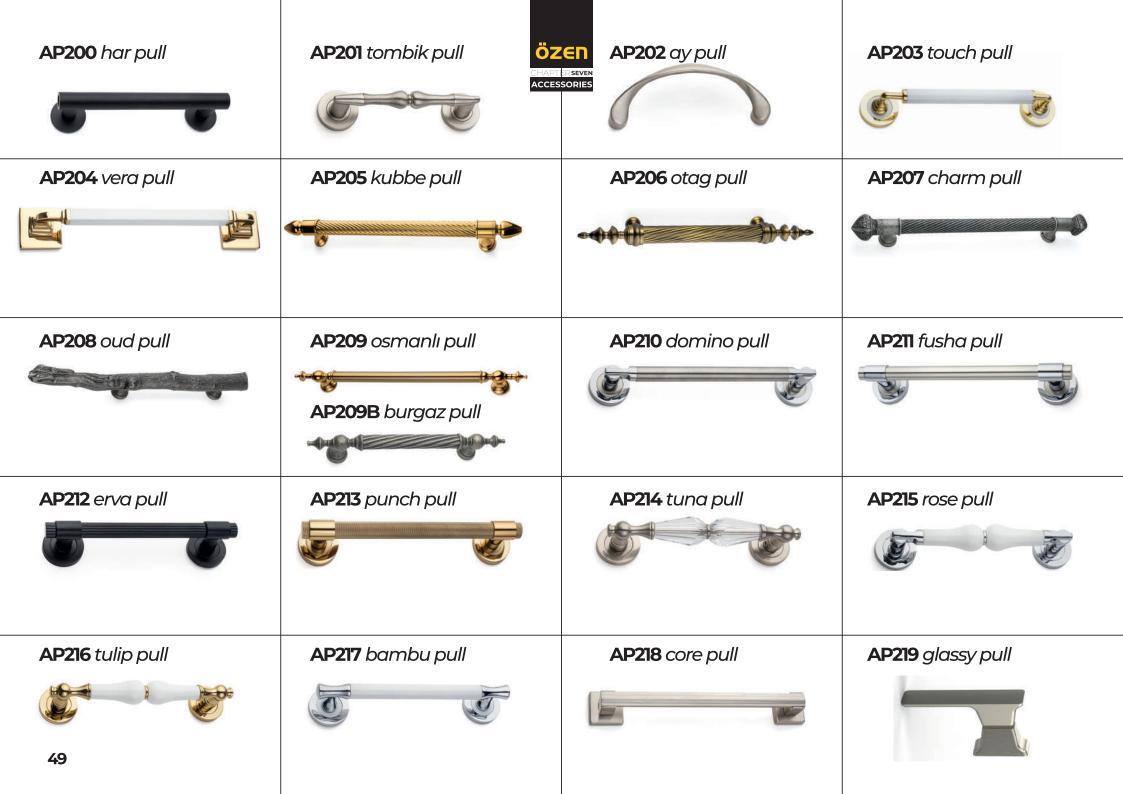

ception the proposes may not mean
anything to you. Comfort makes sense
for, this section for you..

KLASİKLER diye adlandırdık, Konfor görecelidir. Modernin önerdiği güncel 'konfor' algısı sizin için bir anlam ifade etmeyebilir. Sizin için konfor duyguda anlam bulur.





















































ALO1 giza





AL29 trim







08 SN

AL02 venus AL13 beyza

**AL41** wooda







**AL03** agva

**AL15** defne

AL49 zara























AL48 arac

AL24 piramit

**AL43** victoria







08 SN 20 AB

AL92 firat AL2

AL28 luna

AL99 asiyan











# CODE 400 CYLINDER TYPE

## BEING PROTECTIVE... IT'S IN OUR GENES!

















if you interested more in mortise, please contact for locks catalogue















CODE 800 RIM LOCKS



































**A241** rosette set



### A276 narrow rosette

all handles can be used for narrow rosette for aluminium doors.

bütün modellere uygulanabilir ve aluminyum kapıllarda kullanılabilir.





**A277** mini plate **A278** side plate



**A282** window handle



240mm

**A280** upvc rosette

all handles can be used for upvc rosette for window handle bütün modellere uygulanabilir ve pencere kolu olarak kullanılabilir













**PLATE** and **ROSETTE TYPES** 

all handles can be plate/rosette type

bütün modeller aynalı/rozetli olarak üretilebilir



















245mm



APY



















45mm zinc alloy



**ZPR** 

**ZPM** 

**ZPS** 

**ZPZ** 





52-10 mm zinc alloy



















SRS

SRP

SRA

SHP

ZSQ

SQE

SQL

SQP

SQS



























**57** 

256mm 320m