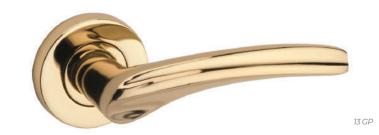

#### standard ZK standard AL

09. CP-krom

standard ZK opsiyonel AL

opsiyonel ZK

opsiyonel AL

29. MCP-mat krom 29. MCP-mat chrome

opsiyonel ZK opsiyonel AL

32. MSM-mat Sk füme