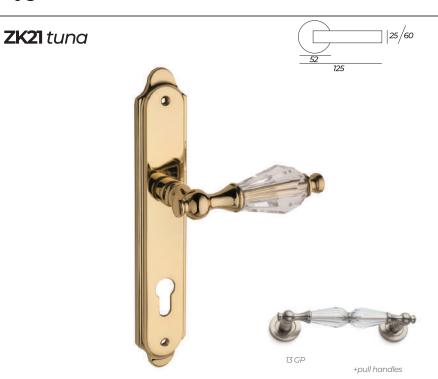

ZK12 BON

ZK13 REY

ZK17 SIDE

**ZK18 SINAN** 

ZK19 IMZA

ZK21 TUNA

ZK22 ZEN

**7K20 PUNTO** 