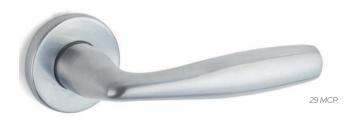

29 MCP

ZK24 kaira

adjustable pvc with the same door frame color

**ZK60** dem

32-4 MSM BL \*pull handle and bathroom series

**BR79** toline

BR72 vera

**ZK10** posh