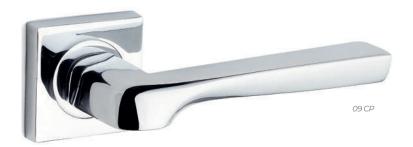

#### standard ZK standard AL

09. CP-krom

standard ZK opsiyonel AL

opsiyonel ZK

opsiyonel AL

29. MCP-mat krom 29. MCP-mat chrome

opsiyonel ZK opsiyonel AL

32. MSM-mat Sk füme