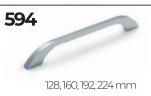

e set



### A276 narrow rosette

all handles can be used for narrow rosette for aluminium doors.

bütün modellere uygulanabilir ve aluminyum kapıllarda kullanılabilir.





**A277** mini plate **A278** side plate



**A282** window handle



240mm

**A280** upvc rosette

all handles can be used for upvc rosette for window handle bütün modellere uygulanabilir ve pencere kolu olarak kullanılabilir













**PLATE** and **ROSETTE TYPES** 

all handles can be plate/rosette type

bütün modeller aynalı/rozetli olarak üretilebilir



















245mm



APY



















45mm zinc alloy



**ZPR** 

**ZPM** 

**ZPS** 

**ZPZ** 





52-10 mm zinc alloy



















SRS

SRP

SRA

SHP

ZSQ

SQE

SQL

SQP

SQS



























**57** 

256mm 320mm



































**AB501** 11x24 flat





**AB504** 13x35 flat



**AB505** 14x38 flat



AB506 22x28 corner



**AB507** 15X25 flat



**AB508** 15x25 double



**AB510** 20x20 double



KORA SERIES
on the stand

soup dispenser
sivi sabunluk

cotton holder/pamukluk

brush holder/firçalik

soup dish-sabunluk

t.brush holder
t.triçalik

t.brush holder
t.triçalik













#### renk kartelası

#### standard ZK standard AL

04. BL-mat sivah 04. BL-mat black 9005®



standard ZK standard AL

05. WH-beyaz 05. WH-mat white 9016®



06. IN-inoks 06. IN-inox



07. RS-rose 07. RS-rose gold



08. SN-saten 08. SN-satine

#### standard ZK standard AL

09. CP-krom





standard ZK opsiyonel AL

opsiyonel ZK

opsiyonel AL

29. MCP-mat krom 29. MCP-mat chrome



opsiyonel ZK opsiyonel AL

32. MSM-ma