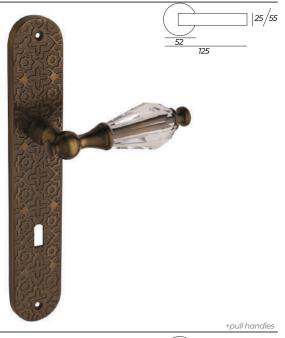

and bathroom series

**BR79** toline













BR72 vera





















**ZK10** posh



































**ZK94** rho







**ZK48** slime







**ZK96** lucca









































### **BR03** midye











] | 25/75

04 BL

## **ZK42** cigdem



08 SN











BR57 zümrüt









BR58 ürgüp





BR70 yakut



















### **ZK20** punto











**ZK28** victoria















































**ZK80** arda





**ZK61** makaralı











**ZK82** helen





























**ZK76** core







**ZK44** rio























**ZK78** naif







**ZK77** wooda







**ZK04** city









**2,000,000** kapı kolu set / yıl kapasite 67 ülkeye ulaşan Türk tasarımcılarının özgün eserleri













**BR38** istanbul



**ZK66** ibiza



**BR04** sarah

















**ZK70** crown







**ZK18** sinan



**BR92** hera























we called **CLASSICS.**comfort is relative, The current 'comfort'
perception the proposes may not mean
anything to you. Comfort makes sense
for, this section for you..

KLASİKLER diye adlandırdık, Konfor görecelidir. Modernin önerdiği güncel 'konfor' algısı sizin için bir anlam ifade etmeyebilir. Sizin için konfor duyguda anlam bulur.





















































ALO1 giza





AL29 trim







08 SN

AL02 venus AL13 beyza

**AL41** wooda







**AL03** agva

**AL15** defne

AL49 zara























AL48 arac

AL24 piramit

**AL43** victoria







08 SN 20 AB

AL92 firat AL2

AL28 luna

AL99 asiyan