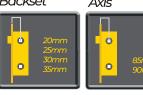

current 'comfort'
perception the proposes may not mean
anything to you. Comfort makes sense
for, this section for you..

KLASİKLER diye adlandırdık, Konfor görecelidir. Modernin önerdiği güncel 'konfor' algısı sizin için bir anlam ifade etmeyebilir. Sizin için konfor duyguda anlam bulur.





















































ALO1 giza





AL29 trim







08 SN

AL02 venus AL13 beyza

**AL41** wooda







**AL03** agva

**AL15** defne

AL49 zara























AL48 arac

AL24 piramit

**AL43** victoria







08 SN 20 AB

AL92 firat AL2

AL28 luna

AL99 asiyan











# CODE 400 CYLINDER TYPE

## BEING PROTECTIVE... IT'S IN OUR GENES!

















if you interested more in mortise, please contact for locks catalogue















CODE 800 RIM LOCKS



































**A241** rosette set



### A276 narrow rosette

all handles can be used for narrow rosette for aluminium doors.

bütün modellere uygulanabilir ve aluminyum kapıllarda kullanılabilir.





**A277** mini plate **A278** side plate



**A282** window handle



240mm

**A280** upvc rosette

all handles can be used for upvc rosette for window handle bütün modellere uygulanabilir ve pencere kolu olarak kullanılabilir













**PLATE** and **ROSETTE TYPES** 

all handles can be plate/rosette type

bütün modeller aynalı/rozetli olarak üretilebilir



















245mm



APY



















45mm zinc alloy



**ZPR** 

**ZPM** 

**ZPS** 

**ZPZ** 





52-10 mm zinc alloy



















SRS

SRP

SRA

SHP

ZSQ

SQE

SQL

SQP

SQS