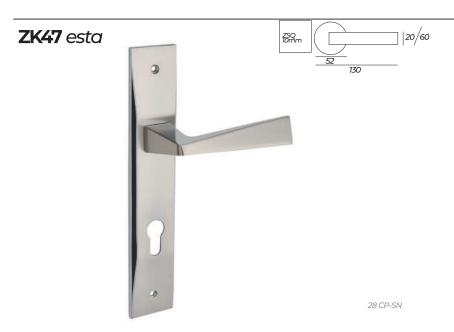

**BR92 HERA** 

**BR94 ELIZA** 

**BR97 FELIX** 

BR96 PAN

**BR11 ASTRA** 

ZK43 MINIMAL PAGE13 ZK44 RIO PAGE29 ZK45 PRIZMA PAGE13 ZK46 RANA PAGE25 ZK47 ESTA PAGE25 **ZK48 SLIME** PAGE19 **ZK49 ALEPAN** PAGE9 ZK50 FUTURA PAGE25 **ZK51 ELIPS** PAGE20 ZK53 BEZEL PAGE4 ZK54 ENA PAGE36 ZK55 KONA PAGE6 **ZK56 ROSE** PAGE37 **ZK57 TULIP** PAGE37 7K58 ADA PAGE7 ZK59 YOMRA PAGE11 ZK60 DEM PAGE15 ZK61 MAKARALPAGE27 ZK62 PUNCH PAGE12 ZK63 MILA PAGE40 ZK64 SULTAN PAGE42 ZK65 SEHZADEPAGE40 ZK66 IBIZA PAGE33 ZK67 ALESSI PAGE9 ZK68 FUSHA PAGE12 ZK69 VIA PAGE28 ZK70 CROWN PAGE35