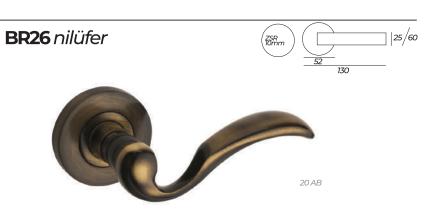

BR03 MIDYE PAGE22

**BR26 NILUFER PAGE41** 

**BR38 ISTANBULPAGE33** 

RP41 TOUCH PAGE 39

**BR55 ISTRIDYE PAGE39** 

**BR57 ZUMRUT PAGE23** 

BR58 URGUP PAGE23

PAGE33