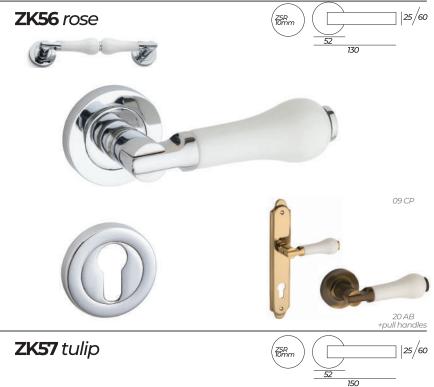

**BR92 HERA** 

**BR94 ELIZA** 

**BR97 FELIX** 

BR96 PAN

**BR11 ASTRA** 

ZK43 MINIMAL PAGE13 ZK44 RIO PAGE29 ZK45 PRIZMA PAGE13 ZK46 RANA PAGE25 ZK47 ESTA PAGE25 **ZK48 SLIME** PAGE19 **ZK49 ALEPAN** PAGE9 ZK50 FUTURA PAGE25 **ZK51 ELIPS** PAGE20 ZK53 BEZEL PAGE4 ZK54 ENA PAGE36 ZK55 KONA PAGE6 **ZK56 ROSE** PAGE37 **ZK57 TULIP** PAGE37 7K58 ADA PAGE7 ZK59 YOMRA PAGE11 ZK60 DEM PAGE15 ZK61 MAKARALPAGE27 ZK62 PUNCH PAGE12 ZK63 MILA PAGE40 ZK64 SULTAN PAGE42 ZK65 SEHZADEPAGE40 ZK66 IBIZA PAGE33 ZK67 ALESSI PAGE9 ZK68 FUSHA PAGE12 ZK69 VIA PAGE28 ZK70 CROWN PAGE35