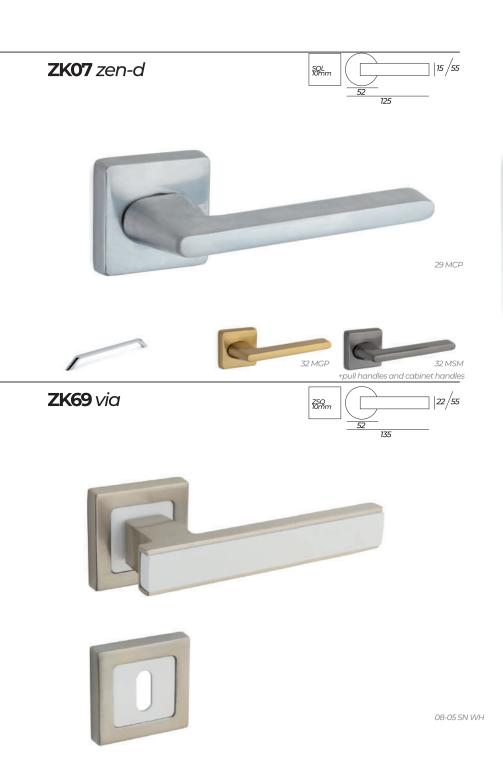

#### **ZKIII** ironniline

**ZK110** ironnipan

5

\*pull handle and cabinet handles

**ZK85** kona-p

### **ZK119** kam

08 SN

**ZK23** round

**ZK79** erva

**ZK68** fusha

14 GP SN \*pull handle, cabinet handle and bathroom series

BATHROOM

ZK99 BEPAN

ZK110 IRONIPN PAGE5

**ZK111 IRONILIN PAGE5** 

ZK121 KONA-D PAGE6

ZK123 GALITA PAGE30

ACCESSORIES PAGE50-52

**7K94 RHO** 

**ZK84 VIOLINE PAGE8** 

**ZK85 KONAPN PAGE6** 

ZK81 VIVA

BR-sarı BR-brass plating

alm standart renkler **BL-mat siyah** 

05. WH-mat beyaz 08. SN-saten 09. CP-krom

13. **GP-titanyum** 

05. WH-mat beyaz IN-inoks 06. 08. SN-saten 09. CP-krom