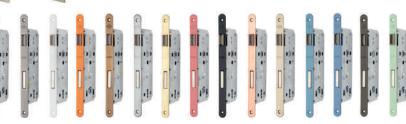

t'
perception the proposes may not mean
anything to you. Comfort makes sense
for, this section for you..

KLASİKLER diye adlandırdık, Konfor görecelidir. Modernin önerdiği güncel 'konfor' algısı sizin için bir anlam ifade etmeyebilir. Sizin için konfor duyguda anlam bulur.





















































ALO1 giza





AL29 trim







08 SN

AL02 venus AL13 beyza

**AL41** wooda







**AL03** agva

**AL15** defne

AL49 zara























AL48 arac

AL24 piramit

**AL43** victoria







08 SN 20 AB

AL92 firat AL2

AL28 luna

AL99 asiyan











# CODE 400 CYLINDER TYPE

## BEING PROTECTIVE... IT'S IN OUR GENES!

















if you interested more in mortise, please contact for locks catalogue















CODE 800 RIM LOCKS



































**A241** rosette set



### A276 narrow rosette

all handles can be used for narrow rosette for aluminium doors.

bütün modellere uygulanabilir ve aluminyum kapıllarda kullanılabilir.





**A277** mini plate **A278** side plate



**A282** window handle



240mm

**A280** upvc rosette

all handles can be used for upvc rosette for window handle bütün modellere uygulanabilir ve pencere kolu olarak kullanılabilir













**PLATE** and **ROSETTE TYPES** 

all handles can be plate/rosette type

bütün modeller aynalı/rozetli olarak üretilebilir



















245mm



APY



















45mm zinc alloy



**ZPR** 

**ZPM** 

**ZPS** 

**ZPZ** 





52-10 mm zinc alloy



















SRS

SRP

SRA

SHP

ZSQ

SQE

SQL

SQP

SQS



























**57** 

256m