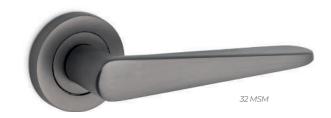

29 MCP

ZK24 kaira

adjustable pvc with the same door frame color

**ZK60** dem

32-4 MSM BL \*pull handle and bathroom series

**BR79** toline

BR72 vera

**ZK10** posh