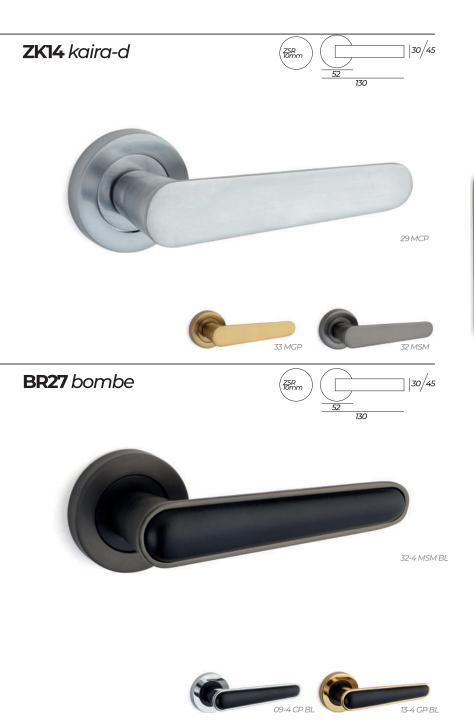

29 MCP

ZK24 kaira

adjustable pvc with the same door frame color

**ZK60** dem

32-4 MSM BL \*pull handle and bathroom series

**BR79** toline

BR72 vera

**ZK10** posh

**ZK23 ROUND** 

ZK24 KAIRA

ZK25 CAGLA

ZK29 DERYA

ZK30 ADEN

ZK31 DOME

7K32 O7

**BR02 VINTAGE PAGE41** 