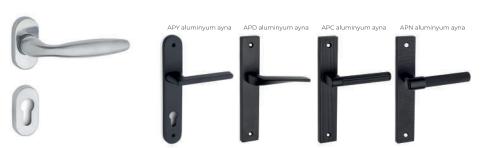

240mm

**A280** upvc rosette

all handles can be used for upvc rosette for window handle bütün modellere uygulanabilir ve pencere kolu olarak kullanılabilir

**PLATE** and **ROSETTE TYPES** 

all handles can be plate/rosette type

bütün modeller aynalı/rozetli olarak üretilebilir

245mm

APY

45mm zinc alloy

**ZPR** 

**ZPM** 

**ZPS** 

**ZPZ** 