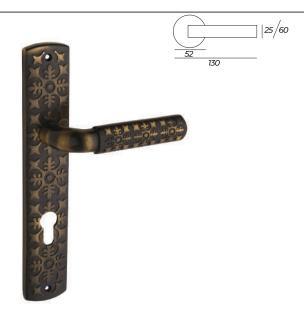

**BR79** toline













BR72 vera





















**ZK10** posh



































**ZK94** rho







**ZK48** slime







**ZK96** lucca









































### **BR03** midye











] | 25/75

04 BL

## **ZK42** cigdem



08 SN











BR57 zümrüt









BR58 ürgüp





BR70 yakut



















### **ZK20** punto











**ZK28** victoria















































**ZK80** arda





**ZK61** makaralı











**ZK82** helen





























**ZK76** core







**ZK44** rio























**ZK78** naif







**ZK77** wooda







**ZK04** city









**2,000,000** kapı kolu set / yıl kapasite 67 ülkeye ulaşan Türk tasarımcılarının özgün eserleri













**BR38** istanbul



**ZK66** ibiza



**BR04** sarah

















**ZK70** crown







**ZK18** sinan



**BR92** hera























we called **CLASSICS.**comfort is relative, The current 'comfort'
perception the proposes may not mean
anything to you. Comfort makes sense
for, this section for you..

KLASİKLER diye adlandırdık, Konfor görecelidir. Modernin önerdiği güncel 'konfor' algısı sizin için bir anlam ifade etmeyebilir. Sizin için konfor duyguda anlam bulur.





















































ALO1 giza





AL29 trim







08 SN

AL02 venus AL13 beyza

**AL41** wooda







**AL03** agva

**AL15** defne

AL49 zara























AL48 arac

AL24 piramit

**AL43** victoria







08 SN 20 AB

AL92 firat AL2

AL28 luna

AL99 asiyan











# CODE 400 CYLINDER