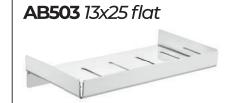

SQP

SQS

**57** 

256mm 320mm

**AB501** 11x24 flat

**AB504** 13x35 flat

**AB505** 14x38 flat

AB506 22x28 corner