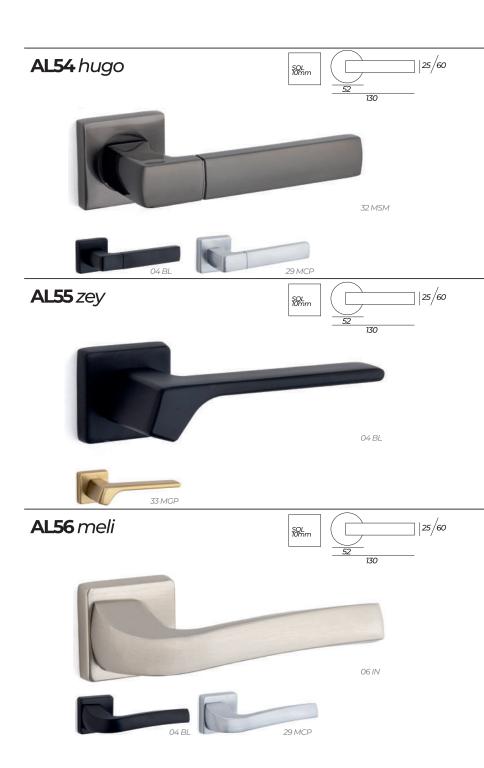

n





























**ZK76** core







**ZK44** rio























**ZK78** naif







**ZK77** wooda







**ZK04** city









**2,000,000** kapı kolu set / yıl kapasite 67 ülkeye ulaşan Türk tasarımcılarının özgün eserleri













**BR38** istanbul



**ZK66** ibiza



**BR04** sarah

















**ZK70** crown







**ZK18** sinan



**BR92** hera























we called **CLASSICS.**comfort is relative, The current 'comfort'
perception the proposes may not mean
anything to you. Comfort makes sense
for, this section for you..

KLASİKLER diye adlandırdık, Konfor görecelidir. Modernin önerdiği güncel 'konfor' algısı sizin için bir anlam ifade etmeyebilir. Sizin için konfor duyguda anlam bulur.





















































ALO1 giza





AL29 trim







08 SN

AL02 venus AL13 beyza

**AL41** wooda







**AL03** agva

**AL15** defne

AL49 zara























AL48 arac

AL24 piramit

**AL43** victoria







08 SN 20 AB

AL92 firat AL2

AL28 luna

AL99 asiyan











# CODE 400 CYLINDER TYPE

## BEING PROTECTIVE... IT'S IN OUR GENES!

















if you interested more in mortise, please contact for locks catalogue















CODE 800 RIM LOCKS



































**A241** rosette set



### A276 narrow rosette

all handles can be used for narrow rosette for aluminium doors.

bütün modellere uygulanabilir ve aluminyum kapıllarda kullanılabilir.





**A277** mini plate **A278** side plate



**A282** window handle



240mm

**A280** upvc rosette

all handles can be used f