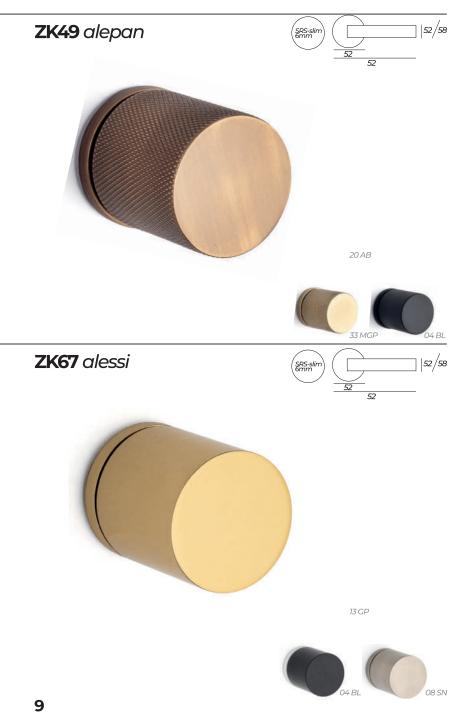

**BR92 HERA** 

**BR94 ELIZA** 

**BR97 FELIX** 

BR96 PAN

**BR11 ASTRA** 

ZK43 MINIMAL PAGE13 ZK44 RIO PAGE29 ZK45 PRIZMA PAGE13 ZK46 RANA PAGE25 ZK47 ESTA PAGE25 **ZK48 SLIME** PAGE19 **ZK49 ALEPAN** PAGE9 ZK50 FUTURA PAGE25 **ZK51 ELIPS** PAGE20 ZK53 BEZEL PAGE4 ZK54 ENA PAGE36 ZK55 KONA PAGE6 **ZK56 ROSE** PAGE37 **ZK57 TULIP** PAGE37 7K58 ADA PAGE7 ZK59 YOMRA PAGE11 ZK60 DEM PAGE15 ZK61 MAKARALPAGE27 ZK62 PUNCH PAGE12 ZK63 MILA PAGE40 ZK64 SULTAN PAGE42 ZK65 SEHZADEPAGE40 ZK66 IBIZA PAGE33 ZK67 ALESSI PAGE9 ZK68 FUSHA PAGE12 ZK69 VIA PAGE28 ZK70 CROWN PAGE35