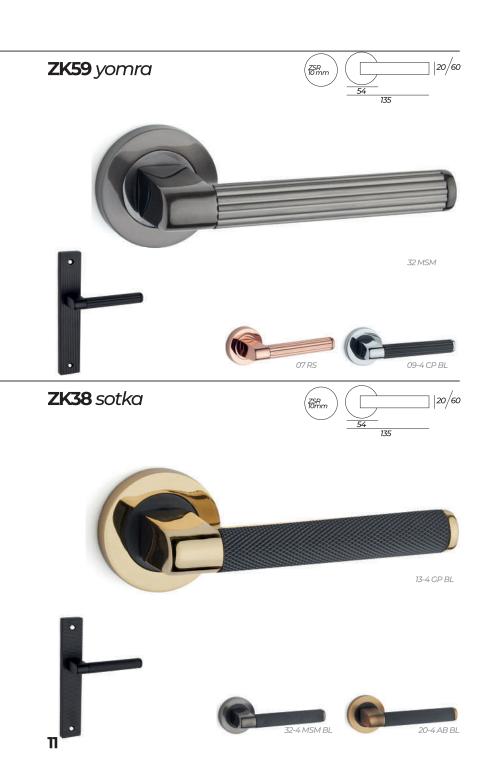

**BR92 HERA** 

**BR94 ELIZA** 

**BR97 FELIX** 

BR96 PAN

**BR11 ASTRA** 

ZK43 MINIMAL PAGE13 ZK44 RIO PAGE29 ZK45 PRIZMA PAGE13 ZK46 RANA PAGE25 ZK47 ESTA PAGE25 **ZK48 SLIME** PAGE19 **ZK49 ALEPAN** PAGE9 ZK50 FUTURA PAGE25 **ZK51 ELIPS** PAGE20 ZK53 BEZEL PAGE4 ZK54 ENA PAGE36 ZK55 KONA PAGE6 **ZK56 ROSE** PAGE37 **ZK57 TULIP** PAGE37 7K58 ADA PAGE7 ZK59 YOMRA PAGE11 ZK60 DEM PAGE15 ZK61 MAKARALPAGE27 ZK62 PUNCH PAGE12 ZK63 MILA PAGE40 ZK64 SULTAN PAGE42 ZK65 SEHZADEPAGE40 ZK66 IBIZA PAGE33 ZK67 ALESSI PAGE9 ZK68 FUSHA PAGE12 ZK69 VIA PAGE28 ZK70 CROWN PAGE35