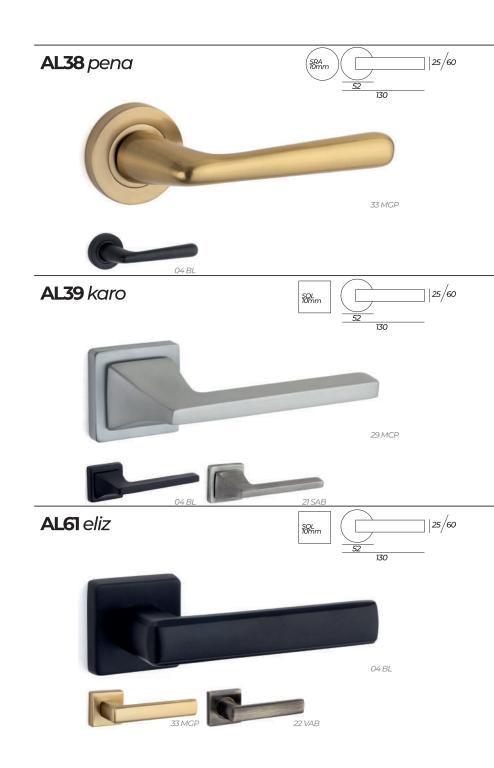

**BR92 HERA** 

**BR94 ELIZA** 

**BR97 FELIX** 

BR96 PAN

**BR11 ASTRA** 

ZK43 MINIMAL PAGE13 ZK44 RIO PAGE29 ZK45 PRIZMA PAGE13 ZK46 RANA PAGE25 ZK47 ESTA PAGE25 **ZK48 SLIME** PAGE19 **ZK49 ALEPAN** PAGE9 ZK50 FUTURA PAGE25 **ZK51 ELIPS** PAGE20 ZK53 BEZEL PAGE4 ZK54 ENA PAGE36 ZK55 KONA PAGE6 **ZK56 ROSE** PAGE37 **ZK57 TULIP** PAGE37 7K58 ADA PAGE7 ZK59 YOMRA PAGE11 ZK60 DEM PAGE15 ZK61 MAKARALPAGE27 ZK62 PUNCH PAGE12 ZK63 MILA PAGE40 ZK64 SULTAN PAGE42 ZK65 SEHZADEPAGE40 ZK66 IBIZA PAGE33 ZK67 ALESSI PAGE9 ZK68 FUSHA PAGE12 ZK69 VIA PAGE28 ZK70 CROWN PAGE35