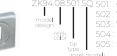

21. SAB-gümüş antik 21. SAB-antique silver

opsiyonel ZK opsiyonel AL

22. VAB-sarı antik 22. VAB-antique vib

ZK94.08.501 SQ 501 : Oda - Key type 502 : Yale - Cylinder type

rozet modeli backplate desigr

STD ZK \* Zamak Ürünlerde standart renkler - standard finishes on zk products STD AL \* Aluminyum ürünlerde standart renkler - standard finishes on alm products