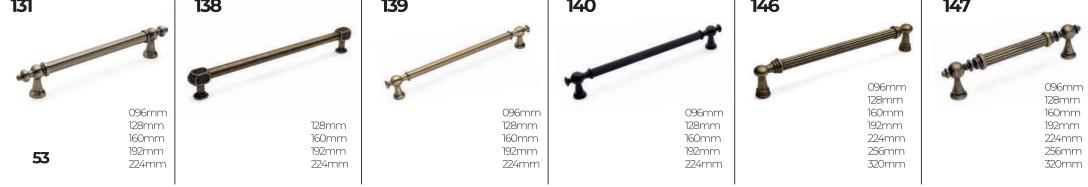

800 RIM LOCKS



































**A241** rosette set



### A276 narrow rosette

all handles can be used for narrow rosette for aluminium doors.

bütün modellere uygulanabilir ve aluminyum kapıllarda kullanılabilir.





**A277** mini plate **A278** side plate



**A282** window handle



240mm

**A280** upvc rosette

all handles can be used for upvc rosette for window handle bütün modellere uygulanabilir ve pencere kolu olarak kullanılabilir













**PLATE** and **ROSETTE TYPES** 

all handles can be plate/rosette type

bütün modeller aynalı/rozetli olarak üretilebilir



















245mm



APY



















45mm zinc alloy



**ZPR** 

**ZPM** 

**ZPS** 

**ZPZ** 





52-10 mm zinc alloy



















SRS

SRP

SRA

SHP

ZSQ

SQE

SQL

SQP

SQS



























**57** 

256mm 320mm



































**AB501** 11x24 flat





**AB504** 13x35 flat



**AB505** 14x38 flat



AB506 22x28 corner



**AB507** 15X25 flat



**AB508** 15x25 double



**AB510** 20x20 double



KORA SERIES
on the stand

soup dispenser
sivi sabunluk

cotton holder/pamukluk

brush holder/firçalik

soup dish-sabunluk

t.brush holder
t.triçalik

t.brush holder
t.triçalik













#### renk kartelası

#### standard ZK standard AL

04. BL-mat sivah 04. BL-mat black 9005®



standard ZK standard AL

05. WH-beyaz 05. WH-mat white 9016®



06. IN-inoks 06. IN-inox



07. RS-rose 07. RS-rose gold



08. SN-saten 08. SN-satine

#### standard ZK standard AL

09. CP-krom





standard ZK opsiyonel AL

opsiyonel ZK

opsiyonel AL

29. MCP-mat