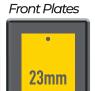

SSICS.**comfort is relative, The current 'comfort'
perception the proposes may not mean
anything to you. Comfort makes sense
for, this section for you..

KLASİKLER diye adlandırdık, Konfor görecelidir. Modernin önerdiği güncel 'konfor' algısı sizin için bir anlam ifade etmeyebilir. Sizin için konfor duyguda anlam bulur.





















































ALO1 giza





AL29 trim







08 SN

AL02 venus AL13 beyza

**AL41** wooda







**AL03** agva

**AL15** defne

AL49 zara























AL48 arac

AL24 piramit

**AL43** victoria







08 SN 20 AB

AL92 firat AL2

AL28 luna

AL99 asiyan











# CODE 400 CYLINDER TYPE

## BEING PROTECTIVE... IT'S IN OUR GENES!

















if you interested more in mortise, please contact for locks catalogue















CODE 800 RIM LOCKS



































**A241** rosette set



### A276 narrow rosette

all handles can be used for narrow rosette for aluminium doors.

bütün modellere uygulanabilir ve aluminyum kapıllarda kullanılabilir.





**A277** mini plate **A278** side plate



**A282** window handle



240mm

**A280** upvc rosette

all handles can be used for upvc rosette for window handle bütün modellere uygulanabilir ve pencere kolu olarak kullanılabilir













**PLATE** and **ROSETTE TYPES** 

all handles can be plate/rosette type

bütün modeller aynalı/rozetli olarak üretilebilir



















245mm



APY



















45mm zinc alloy



**ZPR** 

**ZPM** 

**ZPS** 

**ZPZ** 





52-10 mm zinc alloy



















SRS

SRP

SRA

SHP

ZSQ

SQE

SQL

S