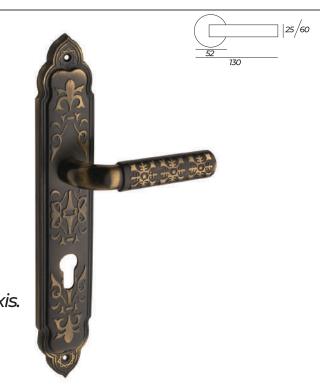

ra





















**ZK10** posh



































**ZK94** rho







**ZK48** slime







**ZK96** lucca









































### **BR03** midye











] | 25/75

04 BL

## **ZK42** cigdem



08 SN











BR57 zümrüt









BR58 ürgüp





BR70 yakut



















### **ZK20** punto











**ZK28** victoria















































**ZK80** arda





**ZK61** makaralı











**ZK82** helen





























**ZK76** core







**ZK44** rio























**ZK78** naif







**ZK77** wooda







**ZK04** city









**2,000,000** kapı kolu set / yıl kapasite 67 ülkeye ulaşan Türk tasarımcılarının özgün eserleri













**BR38** istanbul



**ZK66** ibiza



**BR04** sarah

















**ZK70** crown







**ZK18** sinan



**BR92** hera























we called **CLASSICS.**comfort is relative, The current 'comfort'
perception the proposes may not mean
anything to you. Comfort makes sense
for, this section for you..

KLASİKLER diye adlandırdık, Konfor görecelidir. Modernin önerdiği güncel 'konfor' algısı sizin için bir anlam ifade etmeyebilir. Sizin için konfor duyguda anlam bulur.





















































ALO1 giza





AL29 trim







08 SN

AL02 venus AL13 beyza

**AL41** wooda







**AL03** agva

**AL15** defne

AL49 zara























AL48 arac

AL24 piramit

**AL43** victoria







08 SN 20 AB

AL92 firat AL2

AL28 luna

AL99 asiyan











# CODE 400 CYLINDER TYPE

## BEING PROTECTIVE... IT'S IN