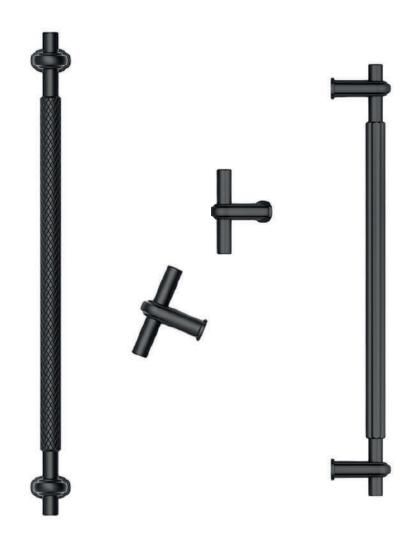

#### **ZKIII** ironniline

**ZK110** ironnipan

5

\*pull handle and cabinet handles

**ZK85** kona-p