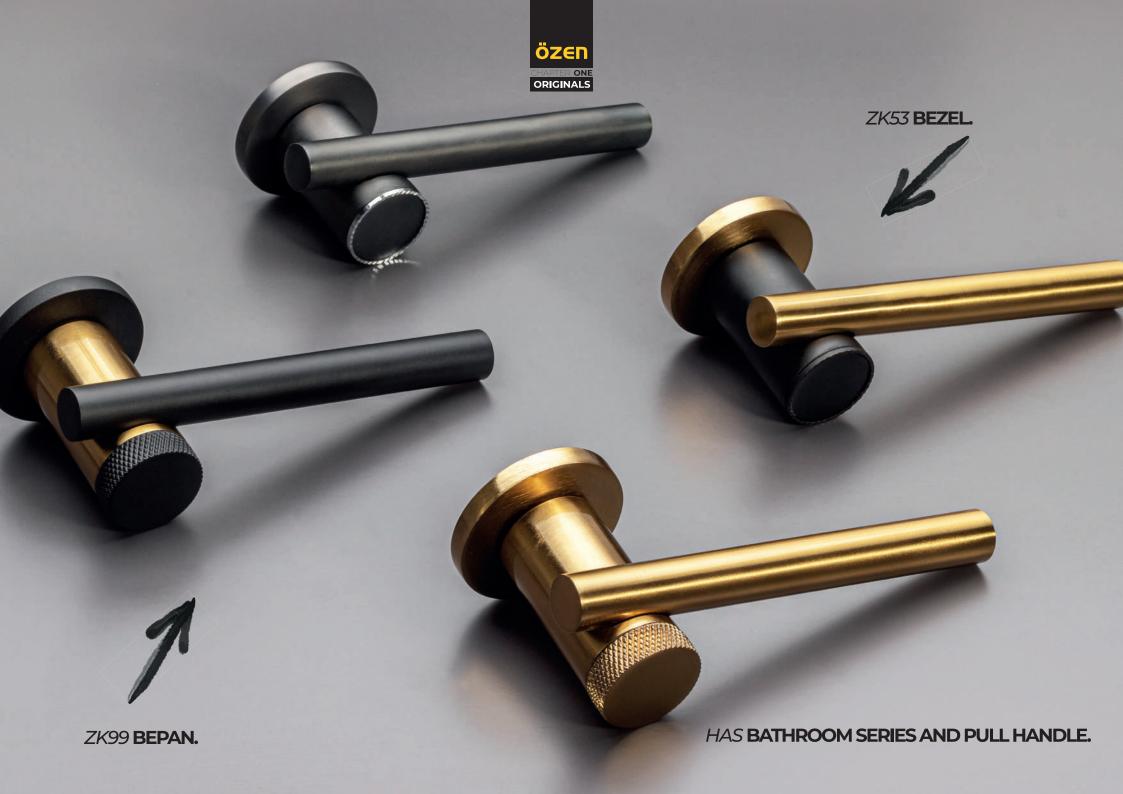

**ZK53** bezel

04 BL

#### **ZKIII** ironniline

**ZK110** ironnipan

5

\*pull handle and cabinet handles

**ZK85** kona-p

BATHROOM

ZK99 BEPAN

ZK110 IRONIPN PAGE5

**ZK111 IRONILIN PAGE5** 

ZK121 KONA-D PAGE6

ZK123 GALITA PAGE30

ACCESSORIES PAGE50-52

**7K94 RHO** 