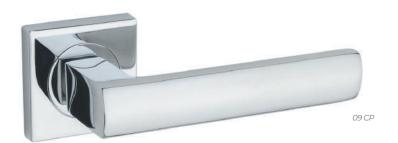

#### **ZKIII** ironniline

**ZK110** ironnipan

5

\*pull handle and cabinet handles

**ZK85** kona-p