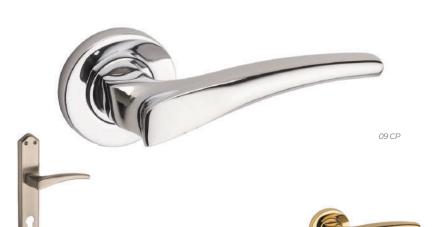

#### standard ZK standard AL

09. CP-krom

standard ZK opsiyonel AL

opsiyonel ZK

opsiyonel AL

29. MCP-mat krom 29. MCP-mat chrome

opsiyonel ZK opsiyonel AL

32. MSM-mat Sk füme