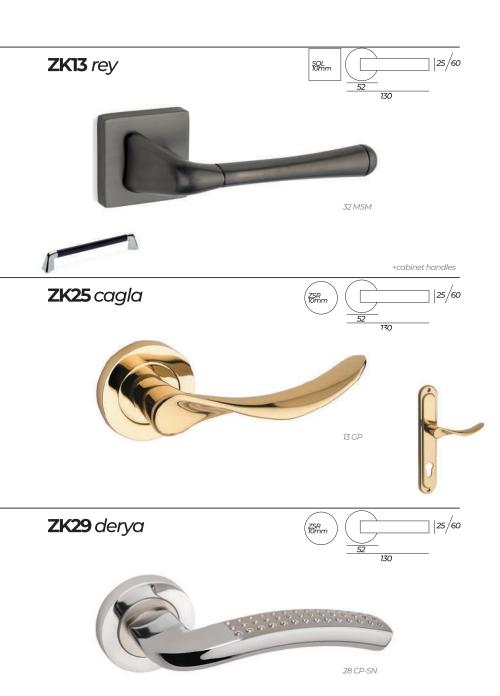

ZK12 BON

ZK13 REY

ZK17 SIDE

**ZK18 SINAN** 

ZK19 IMZA

ZK21 TUNA

ZK22 ZEN

**7K20 PUNTO** 

**ZK23 ROUND** 

ZK24 KAIRA

ZK25 CAGLA

ZK29 DERYA

ZK30 ADEN

ZK31 DOME

7K32 O7

**BR02 VINTAGE PAGE41** 