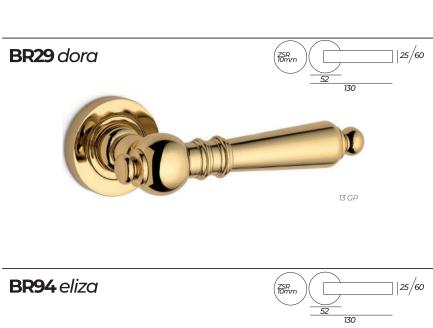

BR27 HAR

**BR29 DORA** 

**BR33 SEDEF** 

**BR42 DUKE** 

BR70 YAKUT

**BR78 TOPAN** 

BR79 TOLINE

BR72 VFRA

**BR92 HERA** 

**BR94 ELIZA** 

**BR97 FELIX** 

BR96 PAN

**BR11 ASTRA** 

ZK43 MINIMAL PAGE13 ZK44 RIO PAGE29 ZK45 PRIZMA PAGE13 ZK46 RANA PAGE25 ZK47 ESTA PAGE25 **ZK48 SLIME** PAGE19 **ZK49 ALEPAN** PAGE9 ZK50 FUTURA PAGE25 **ZK51 ELIPS** PAGE20 ZK53 BEZEL PAGE4 ZK54 ENA PAGE36 ZK55 KONA PAGE6 **ZK56 ROSE** PAGE37 **ZK57 TULIP** PAGE37 7K58 ADA PAGE7 ZK59 YOMRA PAGE11 ZK60 DEM PAGE15 ZK61 MAKARALPAGE27 ZK62 PUNCH PAGE12 ZK63 MILA PAGE40 ZK64 SULTAN PAGE42 ZK65 SEHZADEPAGE40 ZK66 IBIZA PAGE33 ZK67 ALESSI PAGE9 ZK68 FUSHA PAGE12 ZK69 VIA PAGE28 ZK70 CROWN PAGE35