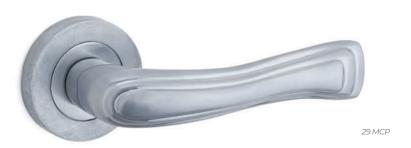

29 MCP

ZK24 kaira

adjustable pvc with the same door frame color

**ZK60** dem

32-4 MSM BL \*pull handle and bathroom series

**BR79** toline

BR72 vera

**ZK10** posh