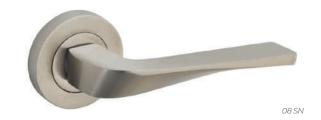

**2,000,000** kapı kolu set / yıl kapasite 67 ülkeye ulaşan Türk tasarımcılarının özgün eserleri













**BR38** istanbul



**ZK66** ibiza



**BR04** sarah

















**ZK70** crown







**ZK18** sinan



**BR92** hera























we called **CLASSICS.**comfort is relative, The current 'comfort'
perception the proposes may not mean
anything to you. Comfort makes sense
for, this section for you..

KLASİKLER diye adlandırdık, Konfor görecelidir. Modernin önerdiği güncel 'konfor' algısı sizin için bir anlam ifade etmeyebilir. Sizin için konfor duyguda anlam bulur.





















































ALO1 giza





AL29 trim







08 SN

AL02 venus AL13 beyza

**AL41** wooda







**AL03** agva

**AL15** defne

AL49 zara























AL48 arac

AL24 piramit

**AL43** victoria







08 SN 20 AB

AL92 firat AL2

AL28 luna

AL99 asiyan











# CODE 400 CYLINDER TYPE

## BEING PROTECTIVE... IT'S IN OUR GENES!

















if you interested more in mortise, please contact for locks catalogue















CODE 800 RIM LOCKS



































**A241** rosette set



### A276 narrow rosette

all handles can be used for narrow rosette for aluminium doors.

bütün modellere uygulanabilir ve aluminyum kapıllarda kullanılabilir.





**A277** mini plate **A278** side plate



**A282** window handle



240mm

**A280** upvc rosette

all handles can be used for upvc rosette for window handle bütün modellere uygulanabilir ve pencere kolu olarak kullanılabilir













**PLATE** and **ROSETTE TYPES