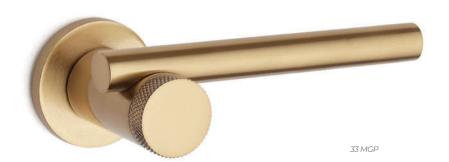

### **ZK119** kam

08 SN

**ZK23** round

**ZK79** erva

**ZK68** fusha

14 GP SN \*pull handle, cabinet handle and bathroom series