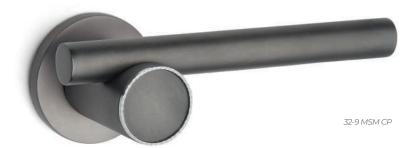

#### **ZKIII** ironniline

**ZK110** ironnipan

5

\*pull handle and cabinet handles

**ZK85** kona-p

### **ZK119** kam

08 SN

**ZK23** round

**ZK79** erva

**ZK68** fusha

14 GP SN \*pull handle, cabinet handle and bathroom series