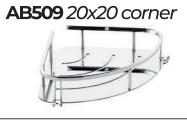

**AB507** 15X25 flat

**AB508** 15x25 double

**AB510** 20x20 double

KORA SERIES
on the stand

soup dispenser
sivi sabunluk

cotton holder/pamukluk

brush holder/firçalik

soup dish-sabunluk