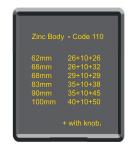

perception the proposes may not mean
anything to you. Comfort makes sense
for, this section for you..

KLASİKLER diye adlandırdık, Konfor görecelidir. Modernin önerdiği güncel 'konfor' algısı sizin için bir anlam ifade etmeyebilir. Sizin için konfor duyguda anlam bulur.





















































ALO1 giza





AL29 trim







08 SN

AL02 venus AL13 beyza

**AL41** wooda







**AL03** agva

**AL15** defne

AL49 zara























AL48 arac

AL24 piramit

**AL43** victoria







08 SN 20 AB

AL92 firat AL2

AL28 luna

AL99 asiyan











# CODE 400 CYLINDER TYPE

## BEING PROTECTIVE... IT'S IN OUR GENES!

















if you interested more in mortise, please contact for locks catalogue















CODE 800 RIM LOCKS



































**A241** rosette set



### A276 narrow rosette

all handles can be used for narrow rosette for aluminium doors.

bütün modellere uygulanabilir ve aluminyum kapıllarda kullanılabilir.





**A277** mini plate **A278** side plate



**A282** window handle



240mm

**A280** upvc rosette

all handles can be used for upvc rosette for window handle bütün modellere uygulanabilir ve pencere kolu olarak kullanılabilir













**PLATE** and **ROSETTE TYPES** 

all handles can be plate/rosette type

bütün modeller aynalı/rozetli olarak üretilebilir



















245mm



APY



















45mm zinc alloy



**ZPR** 

**ZPM** 

**ZPS** 

**ZPZ** 





52-10 mm zinc alloy



















SRS

SRP

SRA

SHP

ZSQ

SQE

SQL

SQP

SQS



























**57** 

256mm