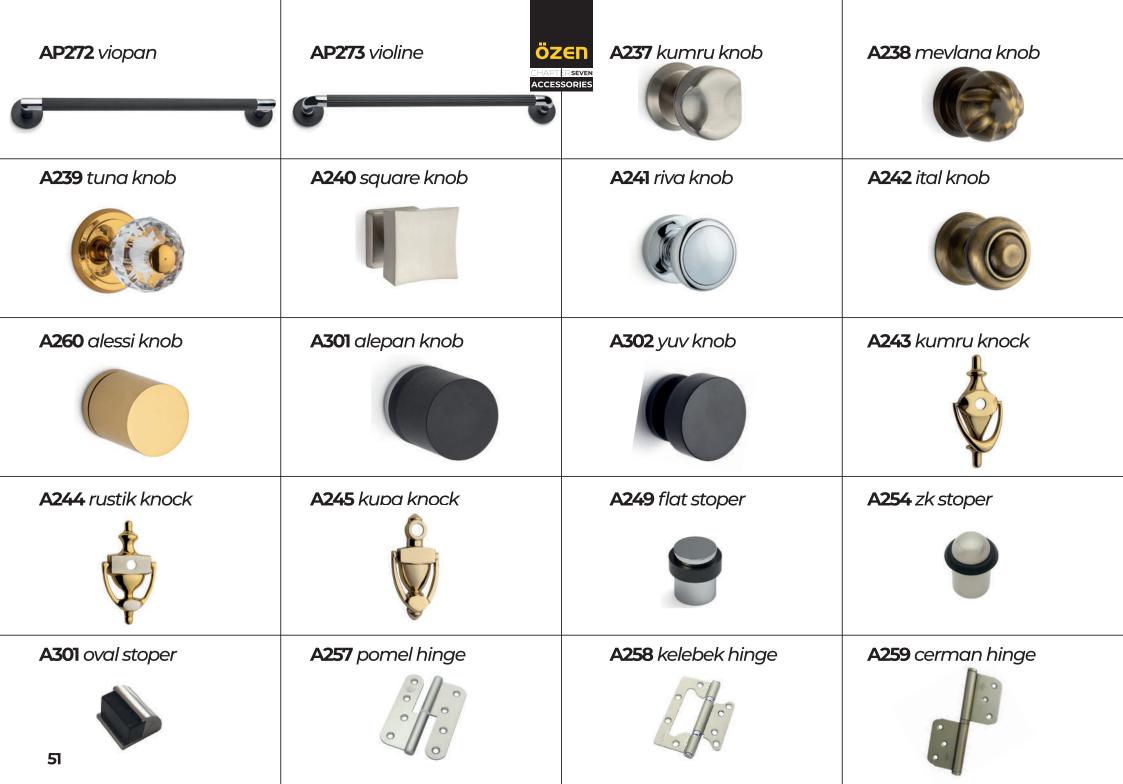

ALO1 giza

AL29 trim

08 SN

AL02 venus AL13 beyza

**AL41** wooda

**AL03** agva

**AL15** defne

AL49 zara

AL48 arac

AL24 piramit

**AL43** victoria

08 SN 20 AB

AL92 firat AL2

AL28 luna

AL99 asiyan