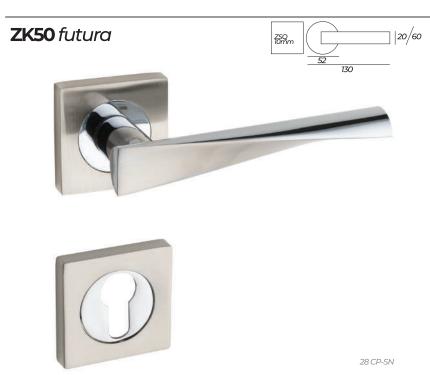

**BR92 HERA** 

**BR94 ELIZA** 

**BR97 FELIX** 

BR96 PAN

**BR11 ASTRA** 

ZK43 MINIMAL PAGE13 ZK44 RIO PAGE29 ZK45 PRIZMA PAGE13 ZK46 RANA PAGE25 ZK47 ESTA PAGE25 **ZK48 SLIME** PAGE19 **ZK49 ALEPAN** PAGE9 ZK50 FUTURA PAGE25 **ZK51 ELIPS** PAGE20 ZK53 BEZEL PAGE4 ZK54 ENA PAGE36 ZK55 KONA PAGE6 **ZK56 ROSE** PAGE37 **ZK57 TULIP** PAGE37 7K58 ADA PAGE7 ZK59 YOMRA PAGE11 ZK60 DEM PAGE15 ZK61 MAKARALPAGE27 ZK62 PUNCH PAGE12 ZK63 MILA PAGE40 ZK64 SULTAN PAGE42 ZK65 SEHZADEPAGE40 ZK66 IBIZA PAGE33 ZK67 ALESSI PAGE9 ZK68 FUSHA PAGE12 ZK69 VIA PAGE28 ZK70 CROWN PAGE35