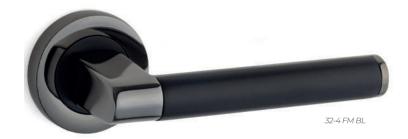

#### **ZKIII** ironniline

**ZK110** ironnipan

5

\*pull handle and cabinet handles

**ZK85** kona-p