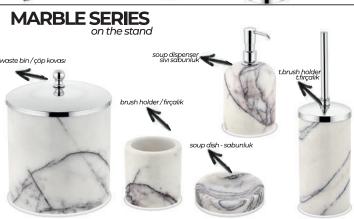

kolu olarak kullanılabilir













**PLATE** and **ROSETTE TYPES** 

all handles can be plate/rosette type

bütün modeller aynalı/rozetli olarak üretilebilir



















245mm



APY



















45mm zinc alloy



**ZPR** 

**ZPM** 

**ZPS** 

**ZPZ** 





52-10 mm zinc alloy



















SRS

SRP

SRA

SHP

ZSQ

SQE

SQL

SQP

SQS



























**57** 

256mm 320mm



































**AB501** 11x24 flat





**AB504** 13x35 flat



**AB505** 14x38 flat



AB506 22x28 corner



**AB507** 15X25 flat



**AB508** 15x25 double



**AB510** 20x20 double



KORA SERIES
on the stand

soup dispenser
sivi sabunluk

cotton holder/pamukluk

brush holder/firçalik

soup dish-sabunluk

t.brush holder
t.triçalik

t.brush holder
t.triçalik













#### renk kartelası

#### standard ZK standard AL

04. BL-mat sivah 04. BL-mat black 9005®



standard ZK standard AL

05. WH-beyaz 05. WH-mat white 9016®



06. IN-inoks 06. IN-inox



07. RS-rose 07. RS-rose gold



08. SN-saten 08. SN-satine

#### standard ZK standard AL

09. CP-krom





standard ZK opsiyonel AL

opsiyonel ZK

opsiyonel AL

29. MCP-mat krom 29. MCP-mat chrome



opsiyonel ZK opsiyonel AL

32. MSM-mat Sk füme

32. MSM-mat fume

33. MGP-mat Sk Titan 33. MGP-mat gold pl.



opsiyonel ZK opsiyonel AL

40. KJ-kum beji 40. KJ-beige



41. MK-moka 41. MK-mocha

opsiyonel ZK

opsiyonel AL

42. MR-purple

7K14 KAIDA-D PAGE26

ZK15 NATURA PAGE30

ZK16 NURCAN PAGE41

7K27 BOMBE PAGE26

**ZK28 VICTORA PAGE24** 

ZK33 VAVELIF PAGE34

ZK34 HULYA PAGE27

ZK36 BURGAZ PAGE39

ZK37