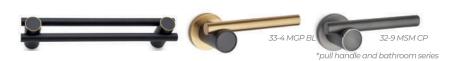

### **ZK119** kam

08 SN

**ZK23** round

**ZK79** erva

**ZK68** fusha

14 GP SN \*pull handle, cabinet handle and bathroom series

29 MCP

ZK24 kaira

adjustable pvc with the same door frame color

**ZK60** dem

32-4 MSM BL \*pull handle and bathroom series

**BR79** toline

BR72 vera

**ZK10** posh