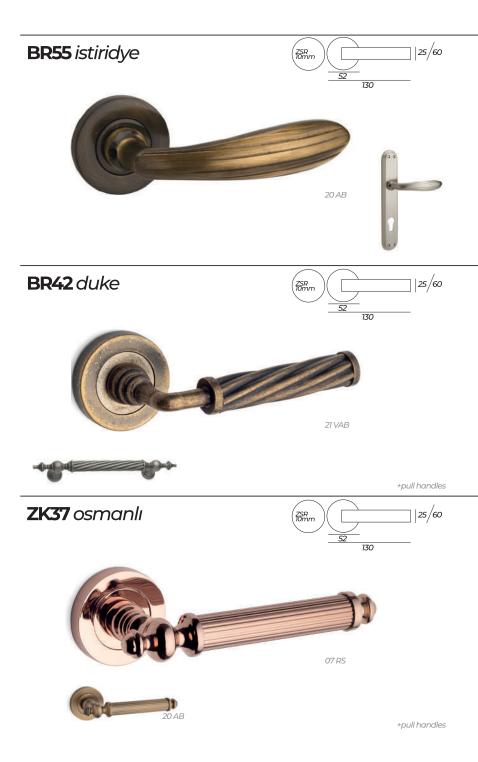

ZK37 OSMANLI PAGE39

ZK38 SOTKA PAGE11

ZK41 BAMBU PAGE40

ZK42 CIGDEM PAGE22

PAGE21

PAGE18

PAGE20

PAGE17

BR03 MIDYE PAGE22

**BR26 NILUFER PAGE41** 

**BR38 ISTANBULPAGE33** 

RP41 TOUCH PAGE 39

**BR55 ISTRIDYE PAGE39** 

**BR57 ZUMRUT PAGE23** 

BR58 URGUP PAGE23

PAGE33