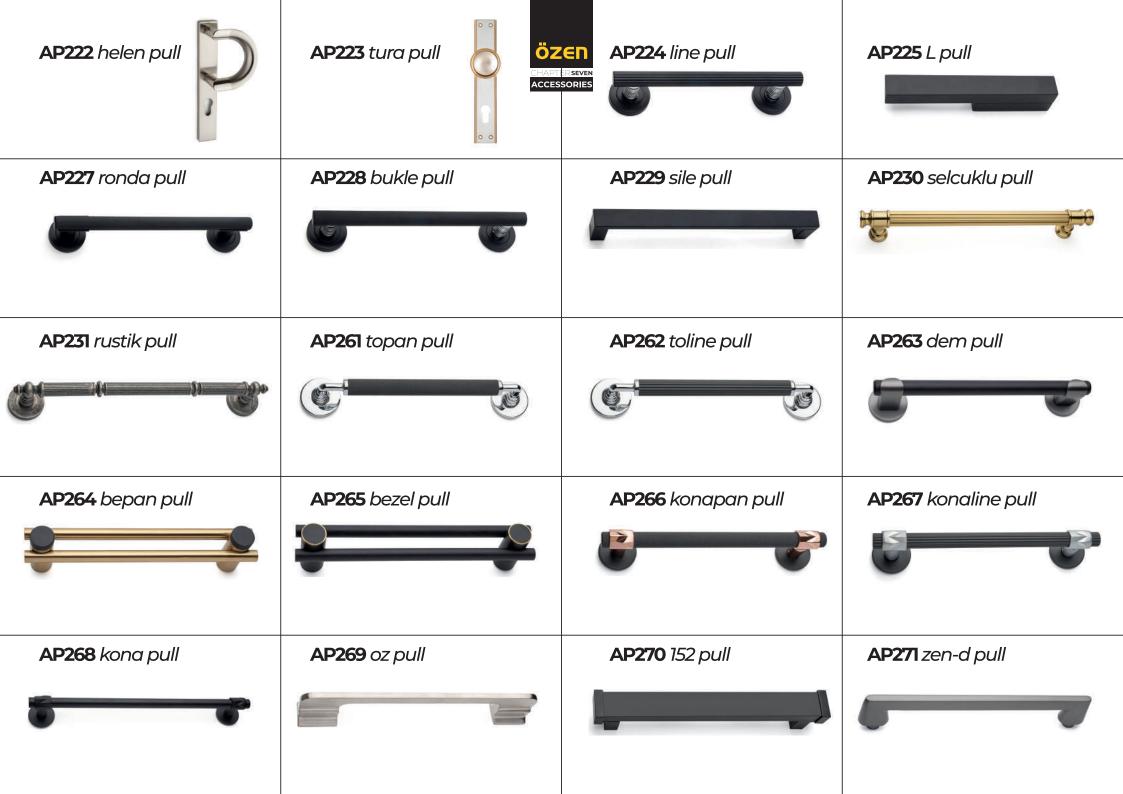

#### **ZKIII** ironniline

**ZK110** ironnipan

5

\*pull handle and cabinet handles

**ZK85** kona-p

### **ZK119** kam

08 SN

**ZK23** round

**ZK79** erva

**ZK68** fusha

14 GP SN \*pull handle, cabinet handle and bathroom series

29 MCP

ZK24 kaira

adjustable pvc with the same door frame color

**ZK60** dem

32-4 MSM BL \*pull handle and bathroom series

**BR79** toline

BR72 vera

**ZK10** posh

**ZK94** rho

**ZK48** slime

**ZK96** lucca

### **BR03** midye

] | 25/75

04 BL

## **ZK42** cigdem

08 SN

BR57 zümrüt

BR58 ürgüp

BR70 yakut

### **ZK20** punto

**ZK28** victoria

**ZK80** arda

**ZK61** makaralı

**ZK82** helen

**ZK76** core

**ZK44** rio

**ZK78** naif

**ZK77** wooda

**ZK04** city

**2,000,000** kapı kolu set / yıl kapasite 67 ülkeye ulaşan Türk tasarımcılarının özgün eserleri

**BR38** istanbul

**ZK66** ibiza

**BR04** sarah

**ZK70** crown

**ZK18** sinan