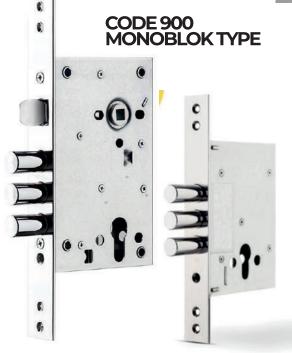

e, The current 'comfort'
perception the proposes may not mean
anything to you. Comfort makes sense
for, this section for you..

KLASİKLER diye adlandırdık, Konfor görecelidir. Modernin önerdiği güncel 'konfor' algısı sizin için bir anlam ifade etmeyebilir. Sizin için konfor duyguda anlam bulur.





















































ALO1 giza





AL29 trim







08 SN

AL02 venus AL13 beyza

**AL41** wooda







**AL03** agva

**AL15** defne

AL49 zara























AL48 arac

AL24 piramit

**AL43** victoria







08 SN 20 AB

AL92 firat AL2

AL28 luna

AL99 asiyan











# CODE 400 CYLINDER TYPE

## BEING PROTECTIVE... IT'S IN OUR GENES!

















if you interested more in mortise, please contact for locks catalogue















CODE 800 RIM LOCKS



































**A241** rosette set



### A276 narrow rosette

all handles can be used for narrow rosette for aluminium doors.

bütün modellere uygulanabilir ve aluminyum kapıllarda kullanılabilir.





**A277** mini plate **A278** side plate



**A282** window handle



240mm

**A280** upvc rosette

all handles can be used for upvc rosette for window handle bütün modellere uygulanabilir ve pencere kolu olarak kullanılabilir













**PLATE** and **ROSETTE TYPES** 

all handles can be plate/rosette type

bütün modeller aynalı/rozetli olarak üretilebilir



















245mm



APY



















45mm zinc alloy



**ZPR** 

**ZPM** 

**ZPS** 

**ZPZ** 





52-10 mm zinc alloy



















SRS

SRP

SRA

SHP

ZSQ

SQE

SQL

SQP

SQS