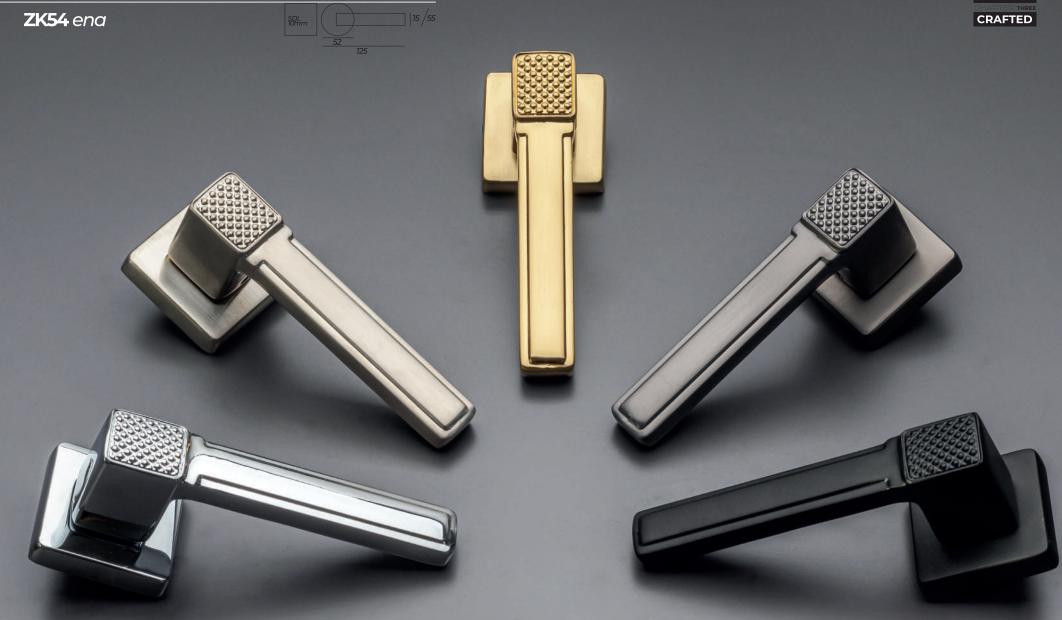

**BR92 HERA** 

**BR94 ELIZA** 

**BR97 FELIX** 

BR96 PAN

**BR11 ASTRA** 

ZK43 MINIMAL PAGE13 ZK44 RIO PAGE29 ZK45 PRIZMA PAGE13 ZK46 RANA PAGE25 ZK47 ESTA PAGE25 **ZK48 SLIME** PAGE19 **ZK49 ALEPAN** PAGE9 ZK50 FUTURA PAGE25 **ZK51 ELIPS** PAGE20 ZK53 BEZEL PAGE4 ZK54 ENA PAGE36 ZK55 KONA PAGE6 **ZK56 ROSE** PAGE37 **ZK57 TULIP** PAGE37 7K58 ADA PAGE7 ZK59 YOMRA PAGE11 ZK60 DEM PAGE15 ZK61 MAKARALPAGE27 ZK62 PUNCH PAGE12 ZK63 MILA PAGE40 ZK64 SULTAN PAGE42 ZK65 SEHZADEPAGE40 ZK66 IBIZA PAGE33 ZK67 ALESSI PAGE9 ZK68 FUSHA PAGE12 ZK69 VIA PAGE28 ZK70 CROWN PAGE35