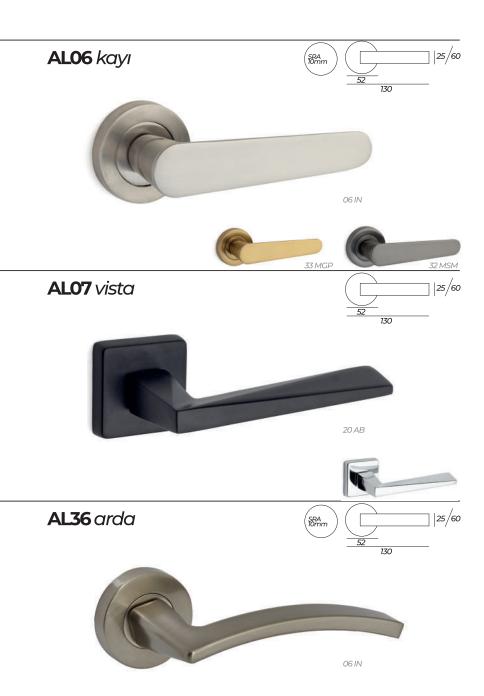

ALO1 giza

AL29 trim

08 SN

AL02 venus AL13 beyza

**AL41** wooda

**AL03** agva

**AL15** defne

AL49 zara