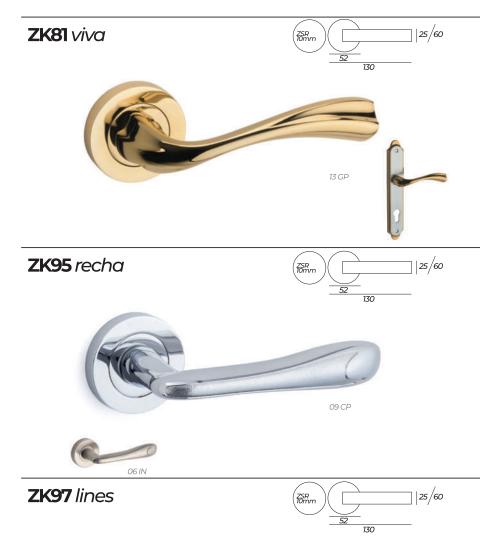

ZK93 OLLO

**ZK95 RECHA** 

ZK96 LUCCA

**ZK97 LINES** 

ZK98 STAIR

ZK119 KAM

LOCKS

CABINET

**ZK84 VIOLINE PAGE8** 

**ZK85 KONAPN PAGE6** 

ZK81 VIVA

BR-sarı BR-brass plating

alm standart renkler **BL-mat siyah** 

05. WH-mat beyaz 08. SN-saten 09. CP-krom

13. **GP-titanyum** 

05. WH-mat beyaz IN-inoks 06. 08. SN-saten 09. CP-krom