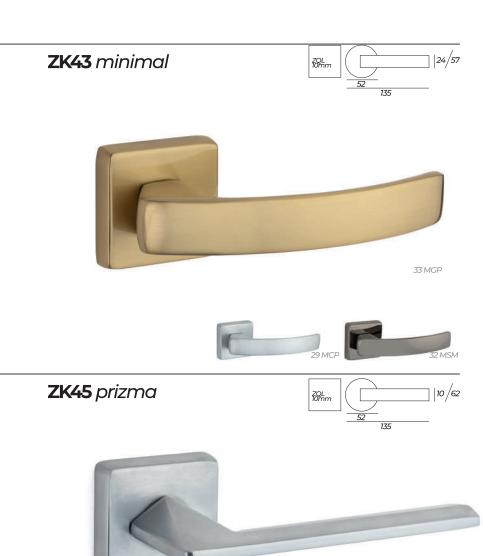

**BR92 HERA** 

**BR94 ELIZA** 

**BR97 FELIX** 

BR96 PAN

**BR11 ASTRA** 

ZK43 MINIMAL PAGE13 ZK44 RIO PAGE29 ZK45 PRIZMA PAGE13 ZK46 RANA PAGE25 ZK47 ESTA PAGE25 **ZK48 SLIME** PAGE19 **ZK49 ALEPAN** PAGE9 ZK50 FUTURA PAGE25 **ZK51 ELIPS** PAGE20 ZK53 BEZEL PAGE4 ZK54 ENA PAGE36 ZK55 KONA PAGE6 **ZK56 ROSE** PAGE37 **ZK57 TULIP** PAGE37 7K58 ADA PAGE7 ZK59 YOMRA PAGE11 ZK60 DEM PAGE15 ZK61 MAKARALPAGE27 ZK62 PUNCH PAGE12 ZK63 MILA PAGE40 ZK64 SULTAN PAGE42 ZK65 SEHZADEPAGE40 ZK66 IBIZA PAGE33 ZK67 ALESSI PAGE9 ZK68 FUSHA PAGE12 ZK69 VIA PAGE28 ZK70 CROWN PAGE35