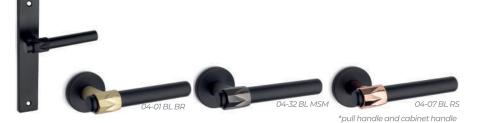

#### **ZKIII** ironniline

**ZK110** ironnipan

5

\*pull handle and cabinet handles

**ZK85** kona-p