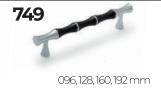

t



### A276 narrow rosette

all handles can be used for narrow rosette for aluminium doors.

bütün modellere uygulanabilir ve aluminyum kapıllarda kullanılabilir.





**A277** mini plate **A278** side plate



**A282** window handle



240mm

**A280** upvc rosette

all handles can be used for upvc rosette for window handle bütün modellere uygulanabilir ve pencere kolu olarak kullanılabilir













**PLATE** and **ROSETTE TYPES** 

all handles can be plate/rosette type

bütün modeller aynalı/rozetli olarak üretilebilir



















245mm



APY



















45mm zinc alloy



**ZPR** 

**ZPM** 

**ZPS** 

**ZPZ** 





52-10 mm zinc alloy



















SRS

SRP

SRA

SHP

ZSQ

SQE

SQL

SQP

SQS



























**57** 

256mm 320mm



































**AB501** 11x24 flat





**AB504** 13x35 flat



**AB505** 14x38 flat



AB506 22x28 corner



**AB507** 15X25 flat



**AB508** 15x25 double



**AB510** 20x20 double



KORA SERIES
on the stand

soup dispenser
sivi sabunluk

cotton holder/pamukluk

brush holder/firçalik

soup dish-sabunluk

t.brush holder
t.triçalik

t.brush holder
t.triçalik













#### renk kartelası

#### standard ZK standard AL

04. BL-mat sivah 04. BL-mat black 9005®



standard ZK standard AL

05. WH-beyaz 05. WH-mat white 9016®



06. IN-inoks 06. IN-inox



07. RS-rose 07. RS-rose gold



08. SN-saten 08. SN-satine

#### standard ZK standard AL

09. CP-krom





standard ZK opsiyonel AL

opsiyonel ZK

opsiyonel AL

29. MCP-mat krom 29. MCP-mat chrome



opsiyonel ZK opsiyonel AL

32. MSM-mat Sk