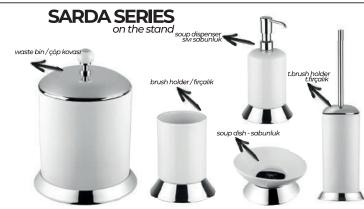

ere kolu olarak kullanılabilir













**PLATE** and **ROSETTE TYPES** 

all handles can be plate/rosette type

bütün modeller aynalı/rozetli olarak üretilebilir



















245mm



APY



















45mm zinc alloy



**ZPR** 

**ZPM** 

**ZPS** 

**ZPZ** 





52-10 mm zinc alloy



















SRS

SRP

SRA

SHP

ZSQ

SQE

SQL

SQP

SQS



























**57** 

256mm 320mm



































**AB501** 11x24 flat





**AB504** 13x35 flat



**AB505** 14x38 flat



AB506 22x28 corner



**AB507** 15X25 flat



**AB508** 15x25 double



**AB510** 20x20 double



KORA SERIES
on the stand

soup dispenser
sivi sabunluk

cotton holder/pamukluk

brush holder/firçalik

soup dish-sabunluk

t.brush holder
t.triçalik

t.brush holder
t.triçalik













#### renk kartelası

#### standard ZK standard AL

04. BL-mat sivah 04. BL-mat black 9005®



standard ZK standard AL

05. WH-beyaz 05. WH-mat white 9016®



06. IN-inoks 06. IN-inox



07. RS-rose 07. RS-rose gold



08. SN-saten 08. SN-satine

#### standard ZK standard AL

09. CP-krom





standard ZK opsiyonel AL

opsiyonel ZK

opsiyonel AL

29. MCP-mat krom 29. MCP-mat chrome



opsiyonel ZK opsiyonel AL

32. MSM-mat Sk füme

32. MSM-mat fume

33. MGP-mat Sk Titan 33. MGP-mat gold pl.



opsiyonel ZK opsiyonel AL

40. KJ-kum beji 40. KJ-beige



41. MK-moka 41. MK-mocha

opsiyonel ZK

opsiyonel AL

42. MR-purple

7K14 KAIDA-D PAGE26

ZK15 NATURA PAGE30

ZK16 NURCAN PAGE41

7K27 BOMBE PAGE26

**ZK28 VICTORA PAGE24** 

ZK33 VAVELIF PAGE34

ZK34 HULYA PAGE27

ZK36 BURGAZ PAGE39

Z