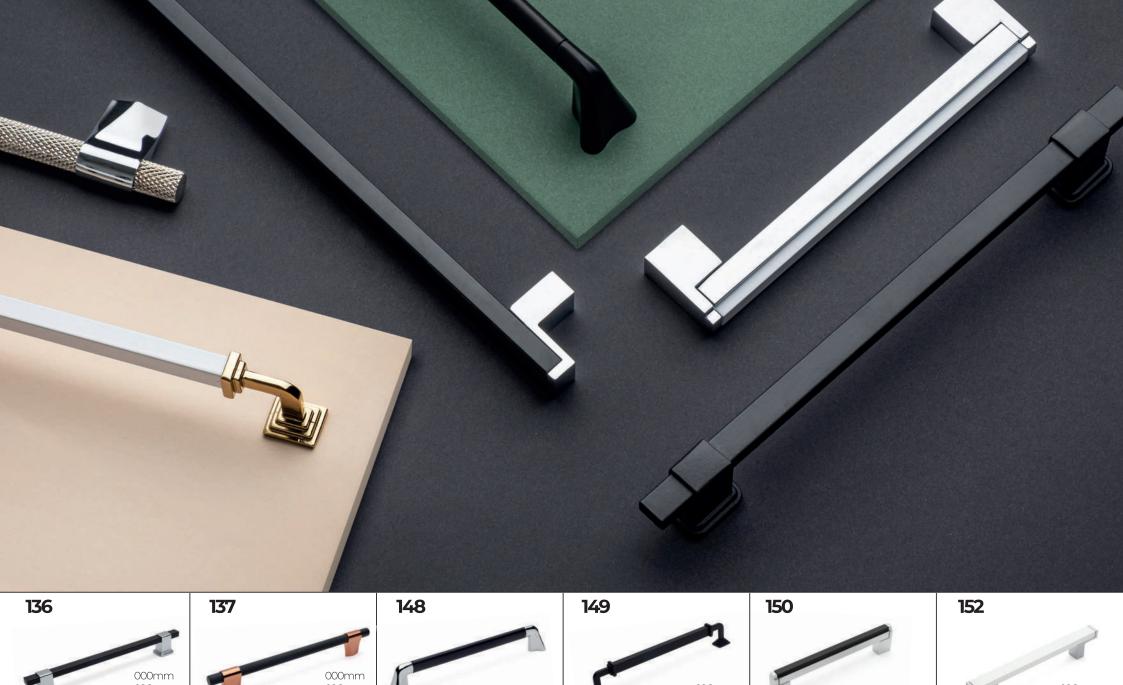

0 RIM LOCKS



































**A241** rosette set



### A276 narrow rosette

all handles can be used for narrow rosette for aluminium doors.

bütün modellere uygulanabilir ve aluminyum kapıllarda kullanılabilir.





**A277** mini plate **A278** side plate



**A282** window handle



240mm

**A280** upvc rosette

all handles can be used for upvc rosette for window handle bütün modellere uygulanabilir ve pencere kolu olarak kullanılabilir













**PLATE** and **ROSETTE TYPES** 

all handles can be plate/rosette type

bütün modeller aynalı/rozetli olarak üretilebilir



















245mm



APY



















45mm zinc alloy



**ZPR** 

**ZPM** 

**ZPS** 

**ZPZ** 





52-10 mm zinc alloy



















SRS

SRP

SRA

SHP

ZSQ

SQE

SQL

SQP

SQS



























**57** 

256mm 320mm



































**AB501** 11x24 flat





**AB504** 13x35 flat



**AB505** 14x38 flat



AB506 22x28 corner



**AB507** 15X25 flat



**AB508** 15x25 double



**AB510** 20x20 double



KORA SERIES
on the stand

soup dispenser
sivi sabunluk

cotton holder/pamukluk

brush holder/firçalik

soup dish-sabunluk

t.brush holder
t.triçalik

t.brush holder
t.triçalik













#### renk kartelası

#### standard ZK standard AL

04. BL-mat sivah 04. BL-mat black 9005®



standard ZK standard AL

05. WH-beyaz 05. WH-mat white 9016®



06. IN-inoks 06. IN-inox



07. RS-rose 07. RS-rose gold



08. SN-saten 08. SN-satine

#### standard ZK standard AL

09. CP-krom





standard ZK opsiyonel AL

opsiyonel ZK

opsiyonel AL

29. MCP-mat kr