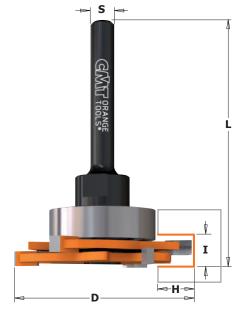

823.371

New CMT cutter for STRIPLOX® Mini connectors. These connectors are invisible joiners suited to everyday projects, custom cabinets, wood joints and any piece of cabinetry, furniture or design application. They produce a tight and strong joints either in a permanent or temporary structures making them perfectly suited for commercial, domestic and architectural furniture, kitchen, bathroom and wardrobe closets, cabinetry, commercial fit-outs plus many more applications.

Drawing is 1:1 scale

Charo narte

| l<br>mm | D<br>mm | H<br>mm | L<br>mm |    | <b>ORDER NO.</b><br>S=Ø <b>6,35</b> mm |            |            |            |            |
|---------|---------|---------|---------|----|----------------------------------------|------------|------------|------------|------------|
| 7       | 47,6    | 9,5     | 65      | 10 | 823.371.11A                            | 791.030.00 | 823.340.11 | 990.055.00 | 991.067.00 |