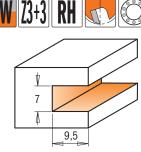

Drawing is 1:1 scale

Charo narte

| l<br>mm | D<br>mm | H<br>mm | L<br>mm |    | <b>ORDER NO.</b><br>S=Ø <b>6,35</b> mm |            |            |            |            |
|---------|---------|---------|---------|----|----------------------------------------|------------|------------|------------|------------|
| 7       | 47,6    | 9,5     | 65      | 10 | 823.371.11A                            | 791.030.00 | 823.340.11 | 990.055.00 | 991.067.00 |