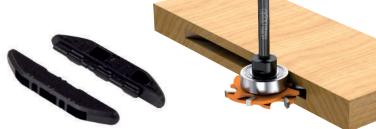

new

 Spare parts:
 541.515.00
 0,1mm spacer

 541.516.00
 0,3mm spacer

 541.517.00
 0,5mm spacer

Solid Surface - Counter-Top Trim Router Bits

| D<br>mm | l<br>mm | L<br>mm | Z |   | ORDER NO.<br>S=Ø <b>8</b> mm | ORDER NO.<br>S=Ø12mm | <b>ORDER NO.</b><br>S=Ø <b>12,7</b> mm |
|---------|---------|---------|---|---|------------------------------|----------------------|----------------------------------------|
| 52      | 6,5     | 65      | 4 | 5 | 922.035.11                   |                      |                                        |
| 52      | 6,5     | 83,5    | 6 | 5 |                              | 922.034.11           | 822.034.11                             |