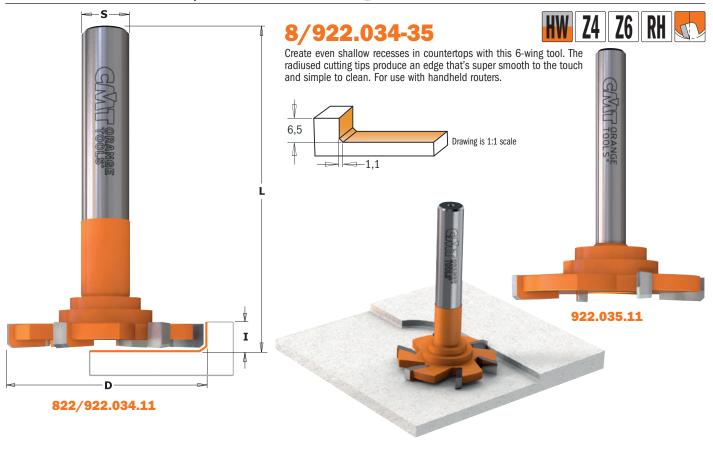

new

 Spare parts:
 541.515.00
 0,1mm spacer

 541.516.00
 0,3mm spacer

 541.517.00
 0,5mm spacer

Solid Surface - Counter-Top Trim Router Bits

| D<br>mm | l<br>mm | L<br>mm | Z |   | ORDER NO.<br>S=Ø <b>8</b> mm | ORDER NO.<br>S=Ø12mm | <b>ORDER NO.</b><br>S=Ø <b>12,7</b> mm |
|---------|---------|---------|---|---|------------------------------|----------------------|----------------------------------------|
| 52      | 6,5     | 65      | 4 | 5 | 922.035.11                   |                      |                                        |
| 52      | 6,5     | 83,5    | 6 | 5 |                              | 922.034.11           | 822.034.11                             |