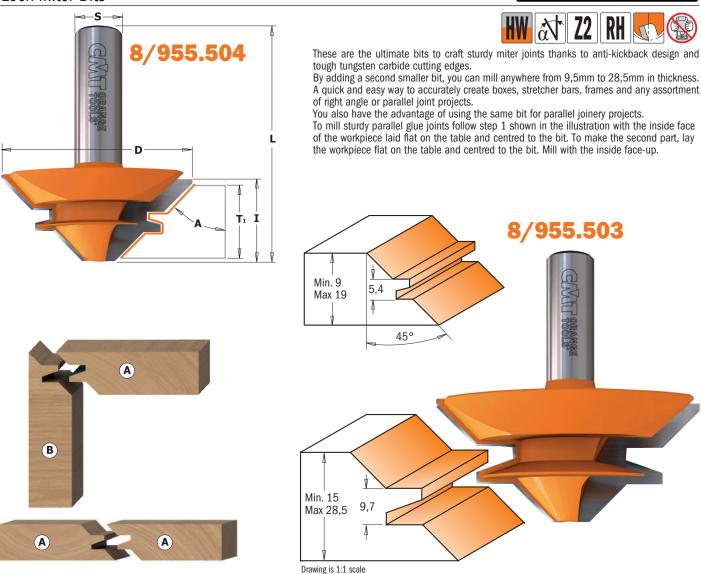

## Lock Miter Bits



## FOR MITER AND PARALLEL GLUE JOINTS USING 19MM BOARD



Be sure the cut is centred to the stock.

**ROUTER TABLE** 

Nr. 2: Rout the second piece with the inside face vertical to the fence.

19mm

-9,5mm

| D<br>mm | l<br>mm | Α   | T1<br>mm  | L<br>mm |   | ORDER NO.<br>S=Ø8mm | ORDER NO.<br>S=Ø12mm | ORDER NO.<br>S=Ø12,7mm |
|---------|---------|-----|-----------|---------|---|---------------------|----------------------|------------------------|
| 44,5    | 19      | 45° | 9 ÷ 18    | 58      | 5 | 955.009.11          |                      |                        |
| 50,8    | 21      | 45° | 9,5 ÷ 19  | 60,3    | 5 |                     | 955.504.11           | 855.504.11             |
| 70      | 30      | 45° | 15 ÷ 28,5 | 70      | 5 |                     | 955.503.11