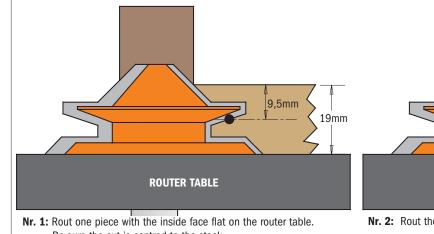

## FOR MITER AND PARALLEL GLUE JOINTS USING 19MM BOARD

Be sure the cut is centred to the stock.

**ROUTER TABLE** 

Nr. 2: Rout the second piece with the inside face vertical to the fence.

19mm

-9,5mm

| D<br>mm | l<br>mm | Α   | T1<br>mm  | L<br>mm |   | ORDER NO.<br>S=Ø8mm | ORDER NO.<br>S=Ø12mm | ORDER NO.<br>S=Ø12,7mm |
|---------|---------|-----|-----------|---------|---|---------------------|----------------------|------------------------|
| 44,5    | 19      | 45° | 9 ÷ 18    | 58      | 5 | 955.009.11          |                      |                        |
| 50,8    | 21      | 45° | 9,5 ÷ 19  | 60,3    | 5 |                     | 955.504.11           | 855.504.11             |
| 70      | 30      | 45° | 15 ÷ 28,5 | 70      | 5 |                     | 955.503.11           | 855.503.11             |