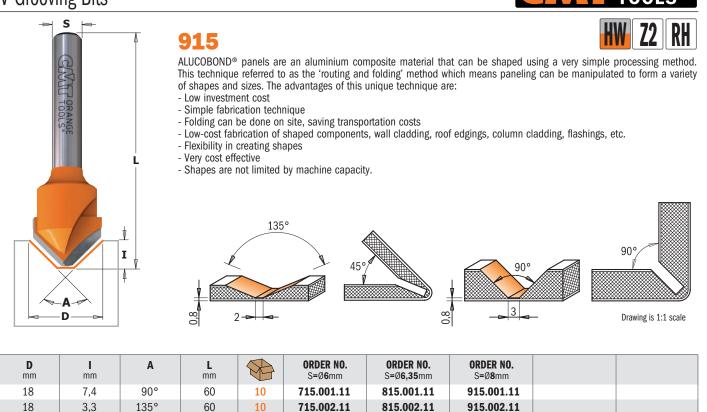

## V-Grooving Bits



## Laser Point Bit





This bit crafts delicate grooves and incisions with laser precision. Make one-of-a-kind effects with 30° bevel edges in one single run. Equipped with three super sharp cutting edges, this perfectly balanced bit allows you to work with incredible accuracy with no risk of burning. Raise the bit and produce a delicate fine point incision, or work the whole 12,7mm diameter to render bold highlighted lettering. Super strong steel shank and micrograin carbide cutting edges guarantee long lasting performance.



TATT PROAME

RH

8/958.003

| D<br>mm | l<br>mm | A   | Z | L    |    | ORDER NO.<br>S=Ø6mm | <b>ORDER NO.</b><br>S=Ø <b>6,35</b> mm | ORDER NO.<br>S=Ø8mm | <b>ORDER NO.</b><br>S=Ø <b>12,7</b> mm |
|---------|---------|-----|---|------|----|---------------------|