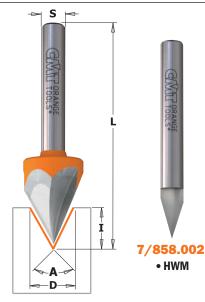

## Laser Point Bit

This bit crafts delicate grooves and incisions with laser precision. Make one-of-a-kind effects with 30° bevel edges in one single run. Equipped with three super sharp cutting edges, this perfectly balanced bit allows you to work with incredible accuracy with no risk of burning. Raise the bit and produce a delicate fine point incision, or work the whole 12,7mm diameter to render bold highlighted lettering. Super strong steel shank and micrograin carbide cutting edges guarantee long lasting performance.

TATT PROAME

RH

8/958.003

| D<br>mm | l<br>mm | A   | Z | L    |    | ORDER NO.<br>S=Ø6mm | <b>ORDER NO.</b><br>S=Ø <b>6,35</b> mm | ORDER NO.<br>S=Ø8mm | <b>ORDER NO.</b><br>S=Ø <b>12,7</b> mm |
|---------|---------|-----|---|------|----|---------------------|----------------------------------------|---------------------|----------------------------------------|
| • 6     | 9       | 35° | 1 | 50   | 10 | 758.002.11          |                                        |                     |                                        |
| • 6,35  | 9,5     | 35° | 1 | 50,8 | 10 |                     | 858.002.11                             |                     |                                        |
| 12,7    | 11      | 60° | 3 | 57,2 | 10 | 758.001.11          | 858.001.11                             | 958.001.11          |                                        |
| 12,7    | 11      | 60° | 3 | 60,3 | 10 |                     |                                        |                     | 858.501.11                             |
| 12,7    | 10      | 60° | 2 | 50,8 | 10 |                     | 858.003.11                             | 958.003.11          |                                        |
| • HWM   |         |     |   |      |    |                     |                                        |                     |                                        |