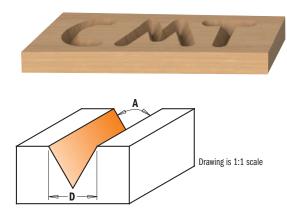

## Laser Point Bit

This bit crafts delicate grooves and incisions with laser precision. Make one-of-a-kind effects with 30° bevel edges in one single run. Equipped with three super sharp cutting edges, this perfectly balanced bit allows you to work with incredible accuracy with no risk of burning. Raise the bit and produce a delicate fine point incision, or work the whole 12,7mm diameter to render bold highlighted lettering. Super strong steel shank and micrograin carbide cutting edges guarantee long lasting performance.

TATT PROAME

RH

8/958.003

| D<br>mm | l<br>mm | A   | Z | L    |    | ORDER NO.<br>S=Ø6mm | <b>ORDER NO.</b><br>S=Ø <b>6,35</b> mm | ORDER NO.<br>S=Ø8mm | <b>ORDER NO.</b><br>S=Ø <b>12,7</b> mm |
|---------|---------|-----|---|------|----|---------------------|----------------------------------------|---------------------|----------------------------------------|
| • 6     | 9       | 35° | 1 | 50   | 10 | 758.002.11          |                                        |                     |                                        |
| • 6,35  | 9,5     | 35° | 1 | 50,8 | 10 |                     | 858.002.11                             |                     |                                        |
| 12,7    | 11      | 60° | 3 | 57,2 | 10 | 758.001.11          | 858.001.11                             | 958.001.11          |                                        |
| 12,7    | 11      | 60° | 3 | 60,3 | 10 |                     |                                        |                     | 858.501.11                             |
| 12,7    | 10      | 60° | 2 | 50,8 | 10 |                     | 858.003.11                             | 958.003.11          |                                        |
| • HWM   |         |     |   |      |    |                     |                                        |                     |                                        |